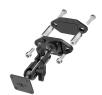

# Holder with Tilt-Swivel

Part #511805

\$49.99

This is a high quality custom made holder with a neat and discreet design. It keeps your device in an upright position for better viewing and reception. Easily slide your device in/out of the holder. No more fumbling around for your device. Provides for safer driving when viewing, accessing and operating your device in your vehicle. The holder comes with the AMPS hole pattern for quick attachment to any flat surface or mounting brackets such as vehicle dashboard mounts, floor mounts, pedestal mounts or handlebar mounts.

#### **Features**

- Custom fit to your bare device
- Includes Tilt-Swivel to angle holder 15 degrees
  any direction
- Rotate between portrait and landscape view

Standard website promos do not apply to this item.