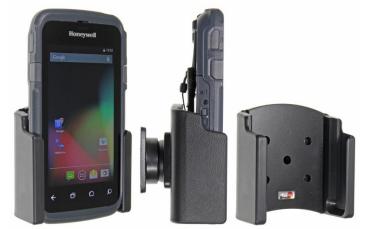

# Holder with Tilt-Swivel

Part #511805

\$49.99

This is a high quality custom made holder with a neat and discreet design. It keeps your device in an upright position for better viewing and reception. Easily slide your device in/out of the holder. No more fumbling around for your device. Provides for safer driving when viewing, accessing and operating your device in your vehicle. The holder comes with the AMPS hole pattern for quick attachment to any flat surface or mounting brackets such as vehicle dashboard mounts, floor mounts, pedestal mounts or handlebar mounts.

#### **Features**

- Custom fit to your bare device
- Includes Tilt-Swivel to angle holder 15 degrees
  any direction
- Rotate between portrait and landscape view

Standard website promos do not apply to this item.

### Compatibility

- Honeywell CT50
- Honeywell CT60