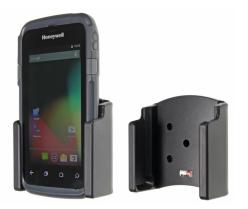

# Holder with Tilt-Swivel

Part #511805

\$49.99

This is a high quality custom made holder with a neat and discreet design. It keeps your device in an upright position for better viewing and reception. Easily slide your device in/out of the holder. No more fumbling around for your device. Provides for safer driving when viewing, accessing and operating your device in your vehicle. The holder comes with the AMPS hole pattern for quick attachment to any flat surface or mounting brackets such as vehicle dashboard mounts, floor mounts, pedestal mounts or handlebar mounts.

#### **Features**

- Custom fit to your bare device
- Includes Tilt-Swivel to angle holder 15 degrees
  any direction
- Rotate between portrait and landscape view

Standard website promos do not apply to this item.

### Compatibility

- Honeywell CT50
- Honeywell CT60