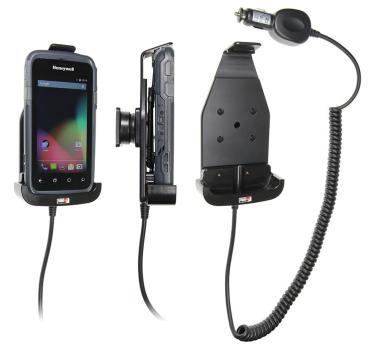

# Charging Holder with Cigarette Lighter Plug

Part #512805

\$164.99

Always keep your battery fully charged with this high quality custom made holder. This charging holder is a cradle style mount custom made for a perfect fit with your device. It has a dock connector for easy connection of the device to the holder and a coiled power cord with a cigarette lighter plug for connection to a power outlet in the vehicle. The Holder angles 15 degrees for optimal viewing and can swivel 360 degrees. The holder comes with the AMPS hole pattern for quick attachment to any flat surface or mounting brackets such as vehicle dashboard mounts, pedestal mounts or handlebar mounts. Easily slide your device in/out of the holder. No more fumbling around for your device. Provides for safer driving when viewing, accessing and operating your device in your vehicle.

#### Features

- Custom fit to your bare device
- Includes Tilt-Swivel to angle holder 15 degrees any direction
- Rotate between portrait and landscape view

#### **Power Specs:**

- Charging cable permanently attached to holder
- Coiled cord length is 19 inch / 49 cm
- Stretched cord length is 55 inch / 139 cm
- Provides 15 Watts (3A) fast charging power
- Works in 12 / 24 V vehicle power outlets
- Power plug converts from 12/24V to 5.4V output
- LED illuminated power indicator