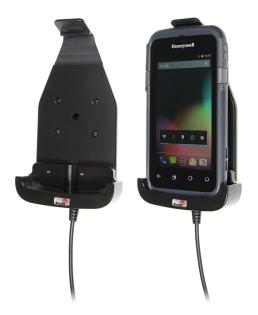

# Charging Holder with Cigarette Lighter Plug

Part #512805

\$164.99

Always keep your battery fully charged with this high quality custom made holder. This charging holder is a cradle style mount custom made for a perfect fit with your device. It has a dock connector for easy connection of the device to the holder and a coiled power cord with a cigarette lighter plug for connection to a power outlet in the vehicle. The Holder angles 15 degrees for optimal viewing and can swivel 360 degrees. The holder comes with the AMPS hole pattern for quick attachment to any flat surface or mounting brackets such as vehicle dashboard mounts, pedestal mounts or handlebar mounts. Easily slide your device in/out of the holder. No more fumbling around for your device. Provides for safer driving when viewing, accessing and operating your device in your vehicle.

#### Features

- Custom fit to your bare device
- Includes Tilt-Swivel to angle holder 15 degrees any direction
- Rotate between portrait and landscape view