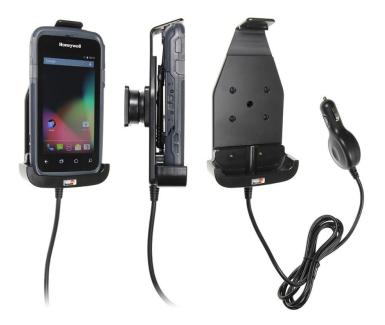

# **Charging Holder with Cigarette Lighter Plug**

Part #560805

\$149.99

Always keep your battery fully charged with this high quality custom made holder. This charging holder is a cradle style mount custom made for a perfect fit with your device. It has a dock connector for easy connection of the device to the holder and a coiled power cord with a cigarette lighter plug for connection to a power outlet in the vehicle. The Holder angles 15 degrees for optimal viewing and can swivel 360 degrees. The holder comes with the AMPS hole pattern for quick attachment to any flat surface or mounting brackets such as vehicle dashboard mounts, pedestal mounts or handlebar mounts. Easily slide your device in/out of the holder. No more fumbling around for your device. Provides for safer driving when viewing, accessing and operating your device in your vehicle.

#### **Features**

- Custom fit to your bare device
- Includes Tilt-Swivel to angle holder 15 degrees any direction
- Rotate between portrait and landscape view

#### **Power Specs:**

- USB cable with 12 V power plug included
- Cord length is 39 inch / 99 cm
- Works in any 12 V vehicle power outlet
- Provides up to 10 Watts (2.1A) charging power
- Power plug converts from 12 V to 5 V output
- LED illuminated power indicator