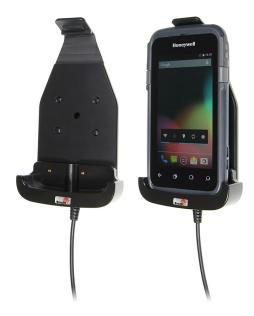

# **Charging Holder with Cigarette Lighter Plug**

Part #560805

\$149.99

Always keep your battery fully charged with this high quality custom made holder. This charging holder is a cradle style mount custom made for a perfect fit with your device. It has a dock connector for easy connection of the device to the holder and a coiled power cord with a cigarette lighter plug for connection to a power outlet in the vehicle. The Holder angles 15 degrees for optimal viewing and can swivel 360 degrees. The holder comes with the AMPS hole pattern for quick attachment to any flat surface or mounting brackets such as vehicle dashboard mounts, pedestal mounts or handlebar mounts. Easily slide your device in/out of the holder. No more fumbling around for your device. Provides for safer driving when viewing, accessing and operating your device in your vehicle.

#### **Features**

- Custom fit to your bare device
- Includes Tilt-Swivel to angle holder 15 degrees any direction
- Rotate between portrait and landscape view