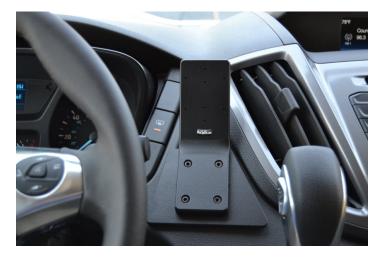

## **Extra-Strength Dash Mount**

Part #213509

\$64.99

This ProClip Vehicle Center Mount is a custom made car specific mount. The mount attaches to the center area of the car dashboard. It provides the perfect mounting platform for your device holder so you don't have to fumble around for your device anymore. The ProClip Center Mount is a very sturdy mounting bracket that clips tightly into the seams of the dashboard. No drilling holes or dismantling of the dashboard is required, simply clip on in seconds.

#### **Features**

- Secure mount base for heavier devices
- Center location for optimal phone viewing and hands-free use
- Can hold devices up to 5 lbs.
- High-quality ABS plastic is built to last