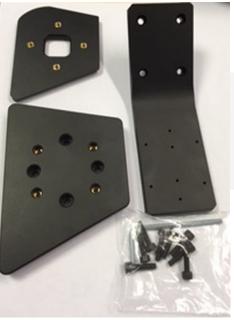

er Mount is a very sturdy mounting bracket that clips tightly into the seams of the dashboard. No drilling holes or dismantling of the dashboard is required, simply clip on in seconds.

#### Device Holder NOT included, sold separately.

**Notice:** Consider how the device, or horizontal position, will fit the location and could interfere with other vehicle functions.

#### **Features**

- Secure mount base for heavier devices
- Center location for optimal phone viewing and hands-free use
- Can hold devices up to 5 lbs.
- High-quality ABS plastic is built to last

#### ??

#### Compatibility

- Coachman Explorer Crossfit 2018-2019
- Coachman Orion 2018-2019
- Ford Transit 2014-2019
- Winnebago Fuse 2018-2019
- Winnebago Paseo 2018-2019

## **Specifications**

base

### **Image Gallery**





#### A Complete ProClip Solution Requires **Two** Parts



MOUNTING BASE

PHONE HOLDER (SOLD SEPARATELY)

The actual Mount and Holder parts • will vary by Vehicle and Device.

## **Mounting Options**



Pedestal Mounts



**Custom Vehicle Mounts** 



Forklift Mounts