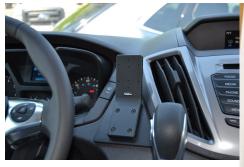

## **Extra-Strength Dash Mount**

Part #213509

\$64.99

This ProClip Vehicle Center Mount is a custom made car specific mount. The mount attaches to the center area of the car dashboard. It provides the perfect mounting platform for your device holder so you don't have to fumble around for your device anymore. The ProClip Center Mount is a very sturdy mounting bracket that clips tightly into the seams of the dashboard. No drilling holes or dismantling of the dashboard is required, simply clip on in seconds.

#### **Features**

- Secure mount base for heavier devices
- Center location for optimal phone viewing and hands-free use
- Can hold devices up to 5 lbs.
- High-quality ABS plastic is built to last