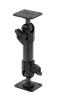

## **Extra-Strength Dash Mount**

Part #213509

\$64.99

This ProClip Vehicle Center Mount is a custom made car specific mount. The mount attaches to the center area of the car dashboard. It provides the perfect mounting platform for your device holder so you don't have to fumble around for your device anymore. The ProClip Center Mount is a very sturdy mounting bracket that clips tightly into the seams of the dashboard. No drilling holes or dismantling of the dashboard is required, simply clip on in seconds.

#### **Features**

- Secure mount base for heavier devices
- Center location for optimal phone viewing and hands-free use
- Can hold devices up to 5 lbs.
- High-quality ABS plastic is built to last