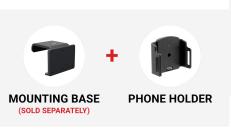

#### A Complete ProClip Solution Requires **Two** Parts

The actual Mount and Holder parts - will vary by Vehicle and Device.