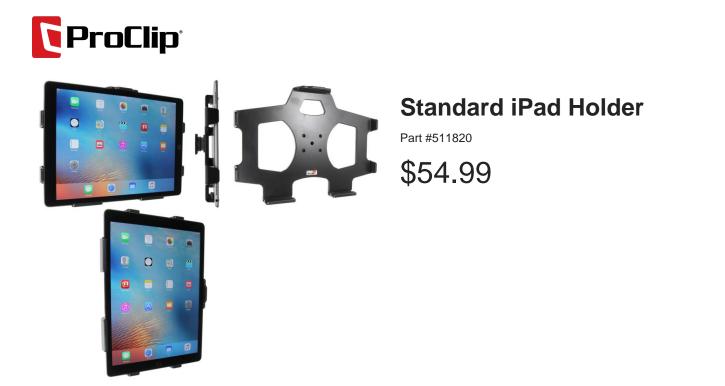

This Holder is made to fit the tablet without a case. It is a high quality custom made holder with a neat and discreet design. Easily snap your device in and out of the holder. No more fumbling around for your device in the cup holder or passenger seat. Provides for safer driving when viewing, accessing and operating your device in the vehicle.

#### **Features**

- Custom fit to your bare device
- Includes Tilt-Swivel to angle holder 15 degrees
  any direction
- Rotate between portrait and landscape view

## Compatibility

- Apple iPad Pro 12.9 (1st Gen 2015)
- Apple iPad Pro 12.9 (2nd Gen 2017)