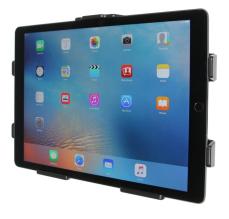

This Holder is made to fit the tablet without a case. It is a high quality custom made holder with a neat and discreet design. Easily snap your device in and out of the holder. No more fumbling around for your device in the cup holder or passenger seat. Provides for safer driving when viewing, accessing and operating your device in the vehicle.

#### **Features**

- Custom fit to your bare device
- Includes Tilt-Swivel to angle holder 15 degrees
  any direction
- Rotate between portrait and landscape view