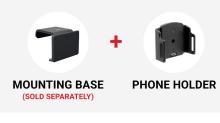

# A Complete ProClip Solution Requires **Two** Parts

The actual Mount and Holder parts will vary by Vehicle and Device.

30-DAY RETURNS

-DAY 1-YEAH FURNS WARRAN

100% US-BASED SUPPORT