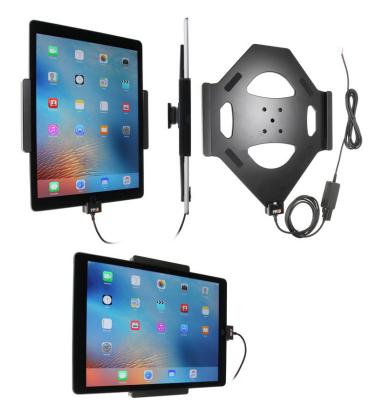

# Charging Holder for Hard-Wired Installation

Part #527820

\$189.99

Always keep your battery fully charged with this high quality custom made holder. This Holder is made to fit the tablet without a case. It is high quality custom with a neat and discreet design. Easily snap your device in and out of the holder. No more fumbling around for your device in the cup holder or passenger seat. Provides for safer driving when viewing, accessing and operating your device in the vehicle.

#### **Features**

- Custom fit to your bare device
- Shock absorbing cradle designed to protect the tablet in case of minor bumps and drops
- Includes Tilt-Swivel to angle holder 15 degrees any direction
- Rotate between portrait and landscape view

#### **Power Specs:**

- USB cable with 12 V power plug included
- · USB cable permanently attached to holder
- Cord length is 39 inch / 99 cm
- Works in any 12 V vehicle power outlet
- Provides up to 10 Watts (2.1A) charging power
- Power plug converts from 12 V to 5 V output
- LED illuminated power indicator