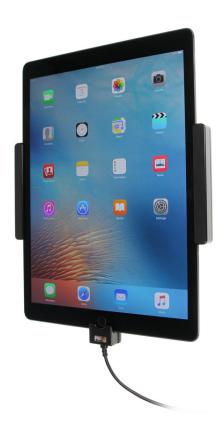

# Charging Holder for Hard-Wired Installation

Part #527820

\$189.99

Always keep your battery fully charged with this high quality custom made holder. This Holder is made to fit the tablet without a case. It is high quality custom with a neat and discreet design. Easily snap your device in and out of the holder. No more fumbling around for your device in the cup holder or passenger seat. Provides for safer driving when viewing, accessing and operating your device in the vehicle.

#### **Features**

- Custom fit to your bare device
- Shock absorbing cradle designed to protect the tablet in case of minor bumps and drops
- Includes Tilt-Swivel to angle holder 15 degrees any direction
- Rotate between portrait and landscape view