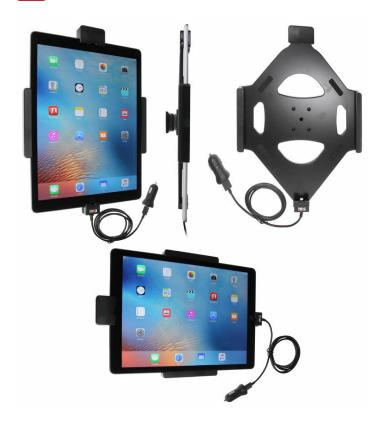

# Spring Lock Charging Holder with USB Cigarette Lighter Plug

Part #553820

\$179.99

Always keep your battery fully charged with this high quality custom made holder. This Holder is made to fit the tablet without a case. It is high quality custom with a neat and discreet design. Easily snap your device in and out of the holder. No more fumbling around for your device in the cup holder or passenger seat. Provides for safer driving when viewing, accessing and operating your device in the vehicle.

#### **Features**

- Spring lock for quick release of tablet
- Custom fit to tablet
- Includes Tilt-Swivel to angle holder 15 degrees any direction
- Rotate between portrait and landscape view

#### **Power Specs:**

- USB cable with 12 V power plug included
- USB cable permanently attached to holder
- Cord length is 39 inch / 99 cm
- Works in any 12 V vehicle power outlet
- Provides up to 10 Watts (2.1A) charging power
- Power plug converts from 12 V to 5 V output
- LED illuminated power indicator