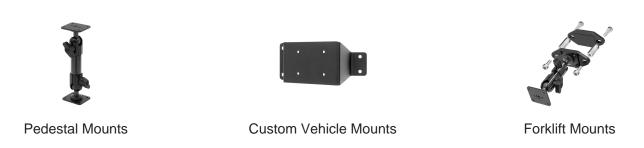

e cup holder or passenger seat. Provides for safer driving when viewing, accessing and operating your device in the vehicle.

#### **Features**

- Spring lock for quick release of tablet
- Custom fit to tablet
- Includes Tilt-Swivel to angle holder 15 degrees any direction
- Rotate between portrait and landscape view

## Compatibility

- Apple iPad Pro 12.9 (1st Gen 2015)
- Apple iPad Pro 12.9 (2nd Gen 2017)

#### **Specifications**

#### **Power Specs:**

- USB cable with 12 V power plug included
- USB cable permanently attached to holder
- Cord length is 39 inch / 99 cm
- Works in any 12 V vehicle power outlet
- Provides up to 10 Watts (2.1A) charging power
- Power plug converts from 12 V to 5 V output
- LED illuminated power indicator

### **Image Gallery**



### **Mounting Options**