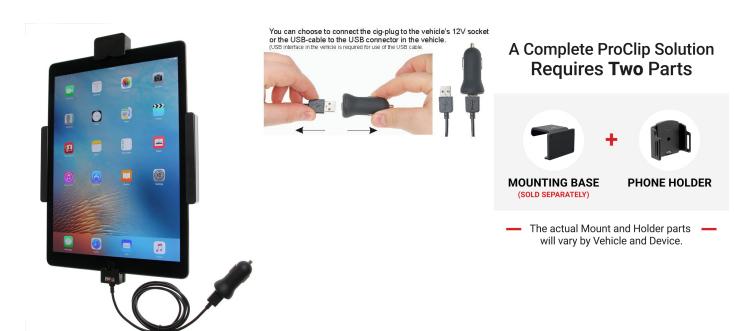

# Spring Lock Charging Holder with USB Cigarette Lighter Plug

Part #553820

\$179.99

Always keep your battery fully charged with this high quality custom made holder. This Holder is made to fit the tablet without a case. It is high quality custom with a neat and discreet design. Easily snap your device in and out of the holder. No more fumbling around for your device in the cup holder or passenger seat. Provides for safer driving when viewing, accessing and operating your device in the vehicle.

#### **Power Specs:**

- USB cable with 12 V power plug included
- USB cable permanently attached to holder
- Cord length is 39 inch / 99 cm
- Works in any 12 V vehicle power outlet
- Provides up to 10 Watts (2.1A) charging power
- Power plug converts from 12 V to 5 V output
- LED illuminated power indicator