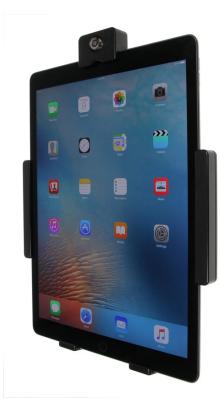

# iPad Key Lock Holder

Part #539820

This Holder is made to fit the tablet without a case. It is a high quality custom made holder with a neat and discreet design. Easily snap your device in and out of the holder. No more fumbling around for your device in the cup holder or passenger seat. Provides for safer driving when viewing, accessing and operating your device in the vehicle.

#### **Features**

- Key lock for security of tablet
- Custom fit to tablet
- Includes Tilt-Swivel to angle holder 15 degrees any direction
- Rotate between portrait and landscape view

#### Compatibility

- Apple iPad Pro 12.9 (1st Gen 2015)
- Apple iPad Pro 12.9 (2nd Gen 2017)