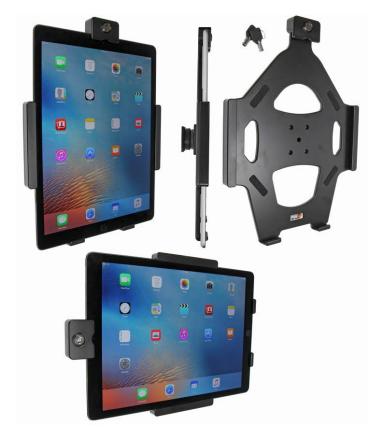

# iPad Key Lock Holder

Part #539820

This Holder is made to fit the tablet without a case. It is a high quality custom made holder with a neat and discreet design. Easily snap your device in and out of the holder. No more fumbling around for your device in the cup holder or passenger seat. Provides for safer driving when viewing, accessing and operating your device in the vehicle.

#### **Features**

- Key lock for security of tablet
- Custom fit to tablet
- Includes Tilt-Swivel to angle holder 15 degrees any direction
- Rotate between portrait and landscape view

#### Compatibility

- Apple iPad Pro 12.9 (1st Gen 2015)
- Apple iPad Pro 12.9 (2nd Gen 2017)