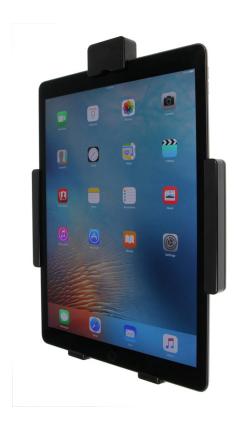

## iPad Spring Lock Holder

Part #541820

\$94.99

This Holder is made to fit the tablet without a case. It is a high quality custom made holder with a neat and discreet design. Easily snap your device in and out of the holder. No more fumbling around for your device in the cup holder or passenger seat. Provides for safer driving when viewing, accessing and operating your device in the vehicle.

#### **Features**

This Holder is made to fit the tablet without a case. It is a high quality custom made holder with a neat and discreet design. Easily snap your device in and out of the holder.

- Spring lock for quick release of tablet
- Custom fit to tablet
- Includes Tilt-Swivel to angle holder 15 degrees any direction
- Rotate between portrait and landscape view