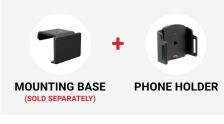

with a neat and discreet design. Easily snap your device in and out of the holder. No more fumbling around for your device in the cup holder or passenger seat. Provides for safer driving when viewing, accessing and operating your device in the vehicle.

#### **Features**

This Holder is made to fit the tablet without a case. It is a high quality custom made holder with a neat and discreet design. Easily snap your device in and out of the holder.

- Spring lock for quick release of tablet
- Custom fit to tablet
- Includes Tilt-Swivel to angle holder 15 degrees any direction
- Rotate between portrait and landscape view

#### Compatibility

- Apple iPad Pro 12.9 (1st Gen 2015)
- Apple iPad Pro 12.9 (2nd Gen 2017)

#### **Image Gallery**



#### A Complete ProClip Solution Requires Two Parts











30-DAY RETURNS

## **Mounting Options**



**Pedestal Mounts** 



**Custom Vehicle Mounts** 



Forklift Mounts