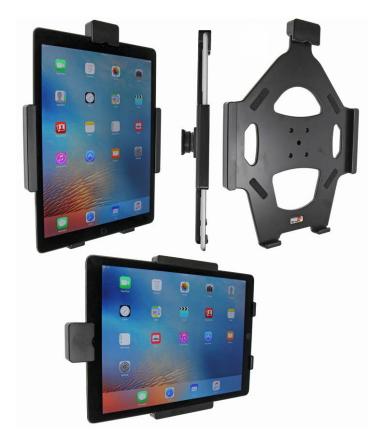

## iPad Spring Lock Holder

Part #541820

\$94.99

This Holder is made to fit the tablet without a case. It is a high quality custom made holder with a neat and discreet design. Easily snap your device in and out of the holder. No more fumbling around for your device in the cup holder or passenger seat. Provides for safer driving when viewing, accessing and operating your device in the vehicle.

#### **Features**

This Holder is made to fit the tablet without a case. It is a high quality custom made holder with a neat and discreet design. Easily snap your device in and out of the holder.

- Spring lock for quick release of tablet
- Custom fit to tablet
- Includes Tilt-Swivel to angle holder 15 degrees any direction
- Rotate between portrait and landscape view

#### Compatibility

- Apple iPad Pro 12.9 (1st Gen 2015)
- Apple iPad Pro 12.9 (2nd Gen 2017)