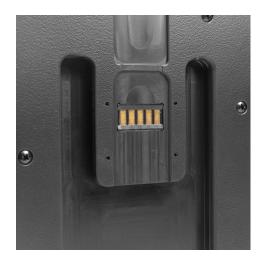

## Heavy-Duty Tough Sleeve for Hard-Wired Installation

Part #559821

\$239.99

The ProClip Tough Sleeve is a uniquely designed case for your device. This sleek, rugged and custom-machined sleeve completely protects the tablet while providing integrated power. An exceptionally strong mechanical mounting interface allows device deployment virtually anywhere. The Quick Release Power Dock used with the Tough Sleeve combines a electrical connection with the convenience of quick release. This increases user efficiency and reduces the potential for damage to the tablet. The Tough Sleeve can be installed anywhere from vehicle to warehouse; ER to checkout counter.

#### **Power Specs:**

- Charging cable permanently attached to holder
- Cord length with black box is 96 inch / 243 cm
- Black power conversion box is 3 inch / 7.6 cm
- Provides 10 Watts (2A) charging power
- Hard-wire to 12 / 24 V vehicle power sources
- Black box converts from 12 / 24 V to 5 V output
- LED illuminated power indicator