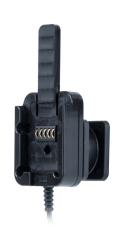

## Heavy-Duty Tough Sleeve for Hard-Wired Installation

Part #559821

\$239.99

The ProClip Tough Sleeve is a uniquely designed case for your device. This sleek, rugged and custom-machined sleeve completely protects the tablet while providing integrated power. An exceptionally strong mechanical mounting interface allows device deployment virtually anywhere. The Quick Release Power Dock used with the Tough Sleeve combines a electrical connection with the convenience of quick release. This increases user efficiency and reduces the potential for damage to the tablet. The Tough Sleeve can be installed anywhere from vehicle to warehouse; ER to checkout counter.

#### **Power Specs:**

- Charging cable permanently attached to holder
- Cord length with black box is 96 inch / 243 cm
- Black power conversion box is 3 inch / 7.6 cm
- Provides 10 Watts (2A) charging power
- Hard-wire to 12 / 24 V vehicle power sources
- Black box converts from 12 / 24 V to 5 V output
- LED illuminated power indicator