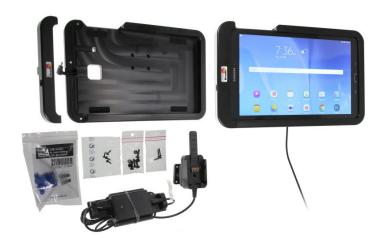

## Heavy-Duty Tough Sleeve for Hard-Wired Installation

Part #559821

\$239.99

The ProClip Tough Sleeve is a uniquely designed case for your device. This sleek, rugged and custom-machined sleeve completely protects the tablet while providing integrated power. An exceptionally strong mechanical mounting interface allows device deployment virtually anywhere. The Quick Release Power Dock used with the Tough Sleeve combines a electrical connection with the convenience of quick release. This increases user efficiency and reduces the potential for damage to the tablet. The Tough Sleeve can be installed anywhere from vehicle to warehouse; ER to checkout counter.

#### **Features**

Custom fit tough sleeve for your Galaxy Tab E 9.6. Combines a ProClip charging holder and a rugged case into one solution.

- Custom fit: Only for the bare device
- Includes Tilt-Swivel: Angle holder 15 degrees any direction
- Extra protection: Tough Sleeves offer extra protection for devices in rugged environments

#### **Power Specs:**

- Charging cable permanently attached to holder
- Cord length with black box is 96 inch / 243 cm
- Black power conversion box is 3 inch / 7.6 cm
- Provides 10 Watts (2A) charging power
- Hard-wire to 12 / 24 V vehicle power sources
- Black box converts from 12 / 24 V to 5 V output
- LED illuminated power indicator

## **Image Gallery**