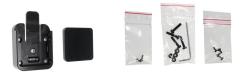

#### **Features**

- Provides the perfect mounting platform
- Includes Quick Release Dock for easy removal from mounting surface
- 2" Heavy-Duty Pedestal with 1 square and 1 round base.
- Pre-drilled holes for AMPS hole patterns
- Made of high grade plastics
- Designed and manufactured in Sweden

#### **Specifications**

- Color: Black
- Material: Aluminum
- Total height: 1.5 inches / 39 mm
- Fits AMPS hole patterns (landscape & portrait)
- Diameter of round base: 30 mm