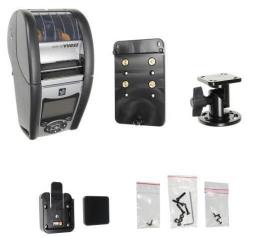

# Printer Mount Kit with 2 Inch HD Pedestal and Quick Release Dock for Zebra QLN 220/QLN320, ZQ610/ZQ620

Part #215842

\$194.99

This printer mount offers an easy and secure way to mount your Zebra printer. The Quick Release Dock combines the convenience of mounting with the ease of quick release for maximum functionality. The 2 inch pedestal allows easy mounting to any flat surface while raising the printer for ease of use.

#### **Features**

- Provides the perfect mounting platform
- Includes Quick Release Dock for easy removal from mounting surface
- 2" Heavy-Duty Pedestal with 1 square and 1 round base.
- Pre-drilled holes for AMPS hole patterns
- Made of high grade plastics
- Designed and manufactured in Sweden

### Compatibility

- Zebra QLN 220 / ZQ610
- Zebra QLN 320 / ZQ620

#### **Specifications**

- Color: Black
- Material: Aluminum
- Total height: 1.5 inches / 39 mm
- Fits AMPS hole patterns (landscape & portrait)
- Diameter of round base: 30 mm