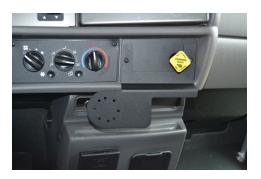

## **Extra-Strength Dash Mount**

Part #246615

\$69.99

This ProClip Vehicle Mount is a custom made car specific and very sturdy steel mounting bracket. The mount attaches to the lower center right of the center dash. It provides the perfect mounting platform for your device holder so you don't have to fumble around for your device anymore.

#### Device Holder NOT included, sold separately.

**Notice:** Consider how the device, or horizontal position, will fit the location and could interfere with other vehicle functions.