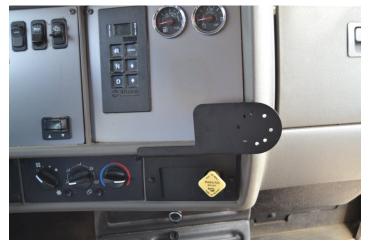

## **Extra-Strength Dash Mount**

Part #246615

\$69.99

This ProClip Vehicle Mount is a custom made car specific and very sturdy steel mounting bracket. The mount attaches to the lower center right of the center dash. It provides the perfect mounting platform for your device holder so you don't have to fumble around for your device anymore.

#### Device Holder NOT included, sold separately.

**Notice:** Consider how the device, or horizontal position, will fit the location and could interfere with other vehicle functions.