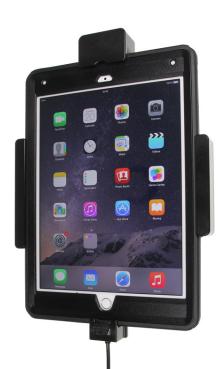

# iPad Spring Lock Charging Holder with USB Cigarette lighter Plug for Otterbox Defender

Part #553759

\$179.99

This Holder is made to fit the tablet with OtterBox Defender. It is a high quality custom made holder with a neat and discreet design. Easily snap your device in and out of the holder. No more fumbling around for your device in the cup holder or passenger seat. Provides for safer driving when viewing, accessing and operating your device in the vehicle.

### **Features**

- Custom fit to your device with Otterbox Defender case
- Includes Tilt-Swivel to angle holder 15 degrees any direction
- Rotate between portrait and landscape view