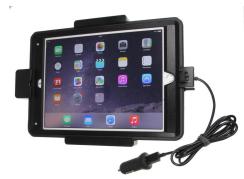

# iPad Spring Lock Charging Holder with USB Cigarette lighter Plug for Otterbox Defender

Part #553759

\$179.99

This Holder is made to fit the tablet with OtterBox Defender. It is a high quality custom made holder with a neat and discreet design. Easily snap your device in and out of the holder. No more fumbling around for your device in the cup holder or passenger seat. Provides for safer driving when viewing, accessing and operating your device in the vehicle.

#### **Power Specs:**

- USB cable with 12 V power plug included
- USB cable permanently attached to holder
- Cord length is 39 inch / 99 cm
- Works in any 12 V vehicle power outlet
- Provides up to 10 Watts (2.1A) charging power
- Power plug converts from 12 V to 5 V output
- LED illuminated power indicator