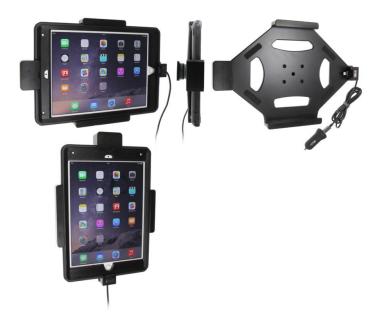

# iPad Spring Lock Charging Holder with USB Cigarette lighter Plug for Otterbox Defender

Part #553759

\$179.99

This Holder is made to fit the tablet with OtterBox Defender. It is a high quality custom made holder with a neat and discreet design. Easily snap your device in and out of the holder. No more fumbling around for your device in the cup holder or passenger seat. Provides for safer driving when viewing, accessing and operating your device in the vehicle.

### **Features**

- Custom fit to your device with Otterbox Defender case
- Includes Tilt-Swivel to angle holder 15 degrees any direction
- Rotate between portrait and landscape view

#### **Power Specs:**

- USB cable with 12 V power plug included
- USB cable permanently attached to holder
- Cord length is 39 inch / 99 cm
- Works in any 12 V vehicle power outlet
- Provides up to 10 Watts (2.1A) charging power
- Power plug converts from 12 V to 5 V output
- LED illuminated power indicator