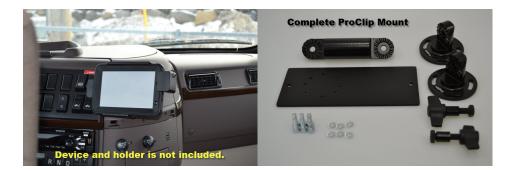

## **Extra-Strength Dash Mount**

Part #246613

\$199.99

This ProClip Vehicle Mount is a custom made car specific and very sturdy steel mounting bracket. The mount attaches to the upper center right of the center dash. It provides the perfect mounting platform for your device holder so you don't have to fumble around for your device anymore.

#### Device Holder NOT included, sold separately.

**Notice:** Consider how the device, or horizontal position, will fit the location and could interfere with other vehicle functions.