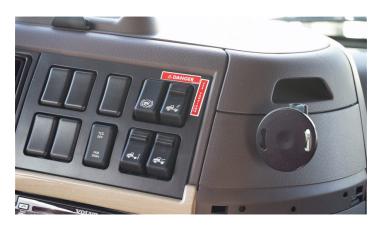

## **Extra-Strength Dash Mount**

Part #246613

\$199.99

This ProClip Vehicle Mount is a custom made car specific and very sturdy steel mounting bracket. The mount attaches to the upper center right of the center dash. It provides the perfect mounting platform for your device holder so you don't have to fumble around for your device anymore.

#### Compatibility

- Volvo FH-series 2003-2018
- Volvo FM-series 2003-2018
- Volvo NH-series 2003-2018
- Volvo VHD-series 2003-2018
- Volvo VN-series 2003-2018
- Volvo VNL-series 2003-2018
- Volvo VNM-series 2003-2018
- Volvo VT-series 2003-2018