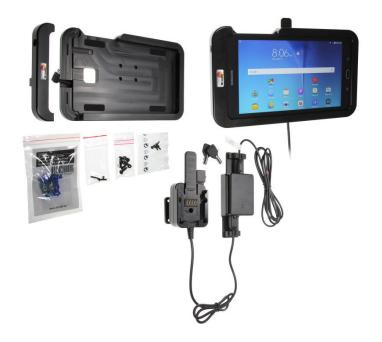

# Key Lock Heavy-Duty Tough Sleeve for Hard-Wired Installation

Part #554835

\$259.99

The Tough Sleeve Rugged Tablet Case from ProClip is the perfect way to protect, mount, and power you tablet of choice. Custom designed for a perfect fit to your device and precision machined from durable ABS and Acetal plastic, the Tough Sleeve encapsulates and protects your tablet; while simultaneously charging the device by means of a robust electro-mechanical mounting interface we call the "Quick Release Power Dock."

#### **Features**

Custom fit tough sleeve for your Galaxy Tab E 8.0. Combines a ProClip charging holder and a rugged case into one solution.

- Custom fit: Only for the bare device
- Includes Tilt-Swivel: Angle holder 15 degrees any direction
- Extra protection: Tough Sleeves offer extra protection for devices in rugged environments
- Secure: Includes Key Lock for added security

#### **Power Specs:**

- Charging cable permanently attached to holder
- Cord length with black box is 96 inch / 243 cm
- Black power conversion box is 3 inch / 7.6 cm
- Provides 10 Watts (2A) charging power
- Hard-wire to 12 / 24 V vehicle power sources
- Black box converts from 12 / 24 V to 5 V output
- LED illuminated power indicator