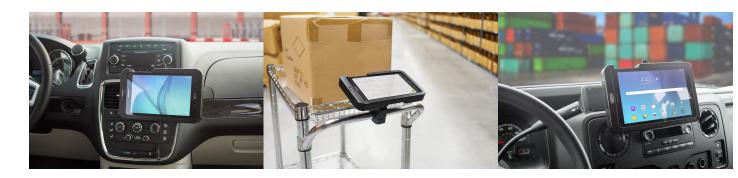

.0. Combines a ProClip charging holder and a rugged case into one solution.

- Custom fit: Only for the bare device
- Includes Tilt-Swivel: Angle holder 15 degrees any direction
- Extra protection: Tough Sleeves offer extra protection for devices in rugged environments
- Secure: Includes Key Lock for added security

Standard website promos do not apply to this item.

## Compatibility

Samsung Galaxy Tab E 8.0

### **Specifications**

#### **Power Specs:**

- Charging cable permanently attached to holder
- Cord length with black box is 96 inch / 243 cm
- Black power conversion box is 3 inch / 7.6 cm
- Provides 10 Watts (2A) charging power
- Hard-wire to 12 / 24 V vehicle power sources
- Black box converts from 12 / 24 V to 5 V output
- LED illuminated power indicator

## **Image Gallery**



## **Mounting Options**



**Pedestal Mounts** 



**Custom Vehicle Mounts** 



Forklift Mounts