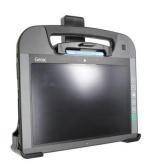

### **Spring Lock Standard Holder**

Part #541860

\$189.99

This high quality Swedish made cradle for the tablet mounts to any wall, flat surface or mounting brackets such as vehicle dashboard mounts, floor mounts, pedestal mounts, headrest mounts etc. It is custom made and fits your Tablet like a glove. It works great when you want to secure your tablet and still have it easily accessible. The cradle is crash tested and approved for use with our Vehicle Headrest Mounts for Rear Seat Entertainment. As added security to prevent unauthorized removal of the tablet from the cradle it is equipped with a lock. In order to remove the tablet from the cradle you need the key, two keys are included. The cradle is made of extra strong plastic. It can angle 15 degrees and swivel 360 degrees for landscape and portrait viewing.

### Compatibility

- Getac RX10
- Getac RX10