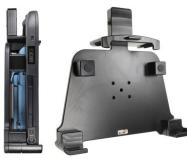

### **Spring Lock Standard Holder**

Part #541860

\$189.99

This high quality Swedish made cradle for the tablet mounts to any wall, flat surface or mounting brackets such as vehicle dashboard mounts, floor mounts, pedestal mounts, headrest mounts etc. It is custom made and fits your Tablet like a glove. It works great when you want to secure your tablet and still have it easily accessible. The cradle is crash tested and approved for use with our Vehicle Headrest Mounts for Rear Seat Entertainment. As added security to prevent unauthorized removal of the tablet from the cradle it is equipped with a lock. In order to remove the tablet from the cradle you need the key, two keys are included. The cradle is made of extra strong plastic. It can angle 15 degrees and swivel 360 degrees for landscape and portrait viewing.

#### **Features**

- Spring lock for quick release of tablet
- Custom fit to tablet
- Includes Tilt-Swivel to angle cradle 15 degrees any direction
- Rotate between portrait and landscape view