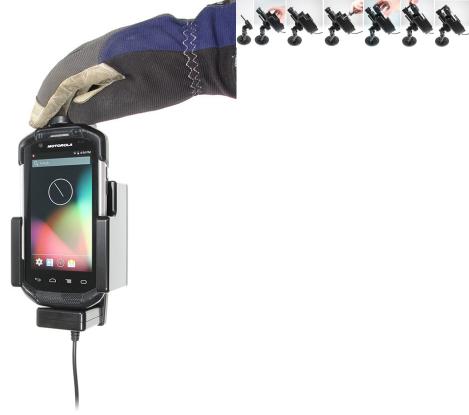

# Top Support Heavy Duty Charging Cradle with Hard-Wired Power Supply for TC70/TC75

Part #513857

\$269.99

Always keep your battery fully charged with this high quality custom made holder. It has a dock connector for easy connection of the device to the holder and a power cord for hard-wiring to a power source in the vehicle. The Holder angles 15 degrees for optimal viewing and can swivel 360 degrees. The holder comes with the AMPS hole pattern for quick attachment to any flat surface or AMPS compatible mounting brackets. Easily slide your device in/out of the holder. No more fumbling around for your device.

## **Image Gallery**