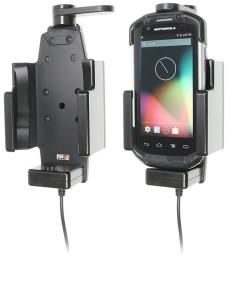

# Top Support Heavy Duty Charging Cradle with Hard-Wired Power Supply for TC70/TC75

Part #513857

\$269.99

Always keep your battery fully charged with this high quality custom made holder. It has a dock connector for easy connection of the device to the holder and a power cord for hard-wiring to a power source in the vehicle. The Holder angles 15 degrees for optimal viewing and can swivel 360 degrees. The holder comes with the AMPS hole pattern for quick attachment to any flat surface or AMPS compatible mounting brackets. Easily slide your device in/out of the holder. No more fumbling around for your device.

#### **Features**

- Custom fit to your bare device
- Includes Tilt-Swivel to angle holder 15 degrees any direction
- Rotate between portrait and landscape view