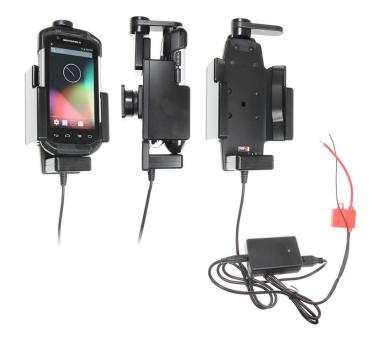

# Top Support Heavy Duty Charging Cradle with Hard-Wired Power Supply for TC70/TC75

Part #513857

\$269.99

Always keep your battery fully charged with this high quality custom made holder. It has a dock connector for easy connection of the device to the holder and a power cord for hard-wiring to a power source in the vehicle. The Holder angles 15 degrees for optimal viewing and can swivel 360 degrees. The holder comes with the AMPS hole pattern for quick attachment to any flat surface or AMPS compatible mounting brackets. Easily slide your device in/out of the holder. No more fumbling around for your device.

#### **Features**

- Custom fit to your bare device
- Includes Tilt-Swivel to angle holder 15 degrees any direction
- Rotate between portrait and landscape view

#### **Power Specs:**

- Charging cable permanently attached to holder
- Cord length with black box is 96 inch / 243 cm
- Black power conversion box is 3 inch / 7.6 cm
- Provides 10 Watts (2A) charging power
- Hard-wire to 12 / 24 V vehicle power sources
- Black box converts from 12 / 24 V to 5 V output
- LED illuminated power indicator