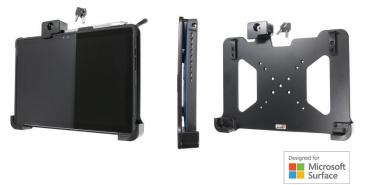

## Key Lock Holder without Swivel for UAG Metropolis case

Part #539867

This Cradle is made to fit the tablet with UAG Metropolis case. It is a high quality custom made cradle with a neat and discreet design. Easily snap your device in and out of the cradle. No more fumbling around for your device in the cup cradle or passenger seat. Provides for safer driving when viewing, accessing and operating your device in the vehicle.

- Custom fit to your device with UAG Metropolis case
- Does not angle or rotate; providing a solid mounting platform
- Combine with a ProClip vehicle mount for a full mounting solution

Standard website promos do not apply to this item.

## Compatibility

- Microsoft Surface Pro (2017 5th Gen)
- Microsoft Surface Pro 4
- Microsoft Surface Pro 6
- Microsoft Surface Pro 7