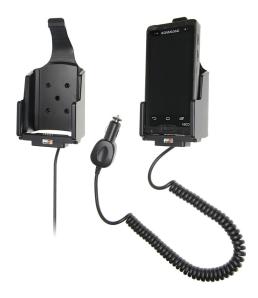

# Charging Holder with Cigarette Lighter Plug for Datalogic Axist WITHOUT Rubber Boot

Part #512833

\$139.99

Always keep your battery fully charged with this high quality custom made holder. This charging holder is a cradle style mount custom made for a perfect fit with your device. It has a dock connector for easy connection of the device to the holder and a coiled power cord with a cigarette lighter plug for connection to a power outlet in the vehicle. The Holder angles 15 degrees for optimal viewing and can swivel 360 degrees. The holder comes with the AMPS hole pattern for quick attachment to any flat surface or mounting brackets such as vehicle dashboard mounts, pedestal mounts or handlebar mounts. Easily slide your device in/out of the holder. No more fumbling around for your device. Provides for safer driving when viewing, accessing and operating your device in your vehicle.

#### **Features**

- Custom fit to your bare device
- Includes Tilt-Swivel to angle holder 15 degrees any direction
- · Rotate between portrait and landscape view

#### **Power Specs:**

- Charging cable permanently attached to holder
- Coiled cord length is 19 inch / 49 cm
- Stretched cord length is 55 inch / 139 cm
- Works in 12 / 24 V vehicle power outlets
- Power plug converts from 12 /24 V to 5 V output
- LED illuminated power indicator