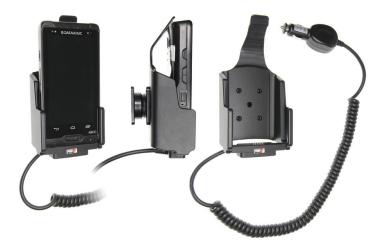

# Charging Holder with Cigarette Lighter Plug for Datalogic Axist WITHOUT Rubber Boot

Part #512833

\$139.99

Always keep your battery fully charged with this high quality custom made holder. This charging holder is a cradle style mount custom made for a perfect fit with your device. It has a dock connector for easy connection of the device to the holder and a coiled power cord with a cigarette lighter plug for connection to a power outlet in the vehicle. The Holder angles 15 degrees for optimal viewing and can swivel 360 degrees. The holder comes with the AMPS hole pattern for quick attachment to any flat surface or mounting brackets such as vehicle dashboard mounts, pedestal mounts or handlebar mounts. Easily slide your device in/out of the holder. No more fumbling around for your device. Provides for safer driving when viewing, accessing and operating your device in your vehicle.

#### **Features**

- Custom fit to your bare device
- Includes Tilt-Swivel to angle holder 15 degrees any direction
- · Rotate between portrait and landscape view

#### **Power Specs:**

- Charging cable permanently attached to holder
- Coiled cord length is 19 inch / 49 cm
- Stretched cord length is 55 inch / 139 cm
- Works in 12 / 24 V vehicle power outlets
- Power plug converts from 12 /24 V to 5 V output
- LED illuminated power indicator