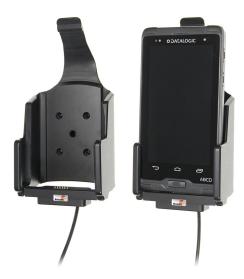

# Charging Holder for Hard-Wired Installation for Datalogic Axist WITHOUT Rubber Boot

Part #513833

\$184.99

Always keep your battery fully charged with this high quality custom made holder. This charging holder is a cradle style mount custom made for a perfect fit for the MC40 with integrated magnetic stripe reader. It has a dock connector for easy connection of the device to the holder and a power cord for hard-wiring to a permanent power source in the vehicle. The Holder angles 15 degrees for optimal viewing and can swivel 360 degrees. The holder comes with the AMPS hole pattern for quick attachment to any flat surface or mounting brackets such as vehicle dashboard mounts, pedestal mounts or handlebar mounts. Easily slide your device in/out of the holder. No more fumbling around for your device. Provides for safer driving when viewing, accessing and operating your device in your vehicle.

#### **Features**

- Custom fit to your bare device
- Includes Tilt-Swivel to angle holder 15 degrees any direction
- Rotate between portrait and landscape view