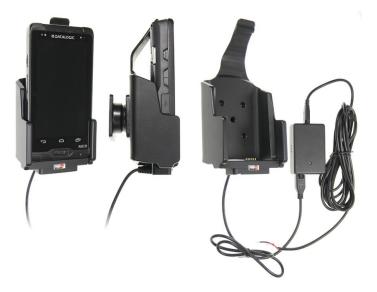

# Charging Holder for Hard-Wired Installation for Datalogic Axist WITHOUT Rubber Boot

Part #513833

\$184.99

Always keep your battery fully charged with this high quality custom made holder. This charging holder is a cradle style mount custom made for a perfect fit for the MC40 with integrated magnetic stripe reader. It has a dock connector for easy connection of the device to the holder and a power cord for hard-wiring to a permanent power source in the vehicle. The Holder angles 15 degrees for optimal viewing and can swivel 360 degrees. The holder comes with the AMPS hole pattern for quick attachment to any flat surface or mounting brackets such as vehicle dashboard mounts, pedestal mounts or handlebar mounts. Easily slide your device in/out of the holder. No more fumbling around for your device. Provides for safer driving when viewing, accessing and operating your device in your vehicle.

#### **Features**

- Custom fit to your bare device
- Includes Tilt-Swivel to angle holder 15 degrees any direction
- Rotate between portrait and landscape view

#### **Power Specs:**

- Charging cable permanently attached to holder
- Cord length with black box is 96 inch / 243 cm
- Black power conversion box is 3 inch / 7.6 cm
- Provides 10 Watts (2A) charging power
- Hard-wire to 12 / 24 V vehicle power sources
- Black box converts from 12 / 24 V to 5 V output
- LED illuminated power indicator