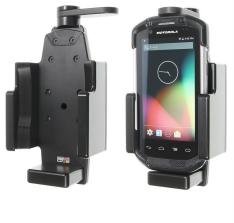

# Top Support Heavy Duty Cradle for TC70/TC75

Part #511857

\$204.99

This is a high quality custom made holder with a neat and discreet design. It keeps your device in an upright position for better viewing and reception. Easily slide your device in/out of the holder. No more fumbling around for your device. Provides for safer driving when viewing, accessing and operating your device in your vehicle. The holder comes with the AMPS hole pattern for quick attachment to any flat surface or mounting brackets such as vehicle dashboard mounts, floor mounts, pedestal mounts or handlebar mounts.

#### **Features**

- Custom fit to your bare device
- Includes Tilt-Swivel to angle holder 15 degrees
  any direction
- Rotate between portrait and landscape view

#### Compatibility

- Motorola TC70
- Motorola TC75
- Zebra TC70
- Zebra TC75