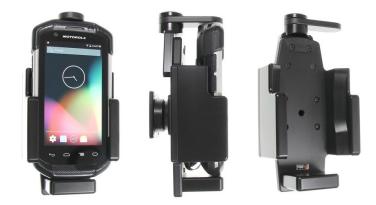

# Top Support Heavy Duty Cradle for TC70/TC75

Part #511857

\$204.99

This is a high quality custom made holder with a neat and discreet design. It keeps your device in an upright position for better viewing and reception. Easily slide your device in/out of the holder. No more fumbling around for your device. Provides for safer driving when viewing, accessing and operating your device in your vehicle. The holder comes with the AMPS hole pattern for quick attachment to any flat surface or mounting brackets such as vehicle dashboard mounts, floor mounts, pedestal mounts or handlebar mounts.

#### **Features**

- Custom fit to your bare device
- Includes Tilt-Swivel to angle holder 15 degrees
  any direction
- Rotate between portrait and landscape view

#### Compatibility

- Motorola TC70
- Motorola TC75
- Zebra TC70
- Zebra TC75