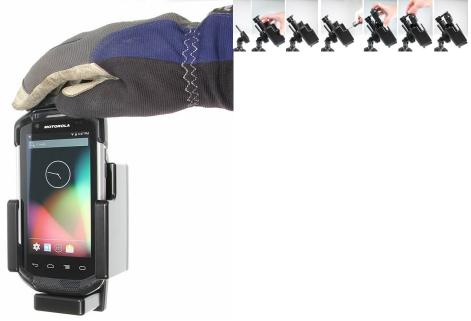

# Top Support Heavy Duty Cradle for TC70/TC75

Part #511857

\$204.99

This is a high quality custom made holder with a neat and discreet design. It keeps your device in an upright position for better viewing and reception. Easily slide your device in/out of the holder. No more fumbling around for your device. Provides for safer driving when viewing, accessing and operating your device in your vehicle. The holder comes with the AMPS hole pattern for quick attachment to any flat surface or mounting brackets such as vehicle dashboard mounts, floor mounts, pedestal mounts or handlebar mounts.

#### **Features**

- Custom fit to your bare device
- Includes Tilt-Swivel to angle holder 15 degrees
  any direction
- Rotate between portrait and landscape view