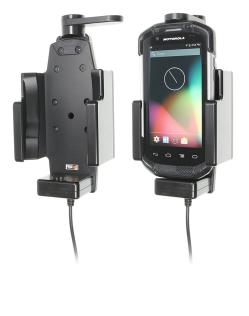

# Top Support Heavy Duty Charging Cradle with Straight Cord Cigarette Lighter Adapter for TC70/TC75

Part #560857

\$264.99

Always keep your battery fully charged with this high quality custom made holder. This charging holder is a cradle style mount custom made for a perfect fit with your device. It has a dock connector for easy connection of the device to the holder and a coiled power cord with a cigarette lighter plug for connection to a power outlet in the vehicle. The Holder angles 15 degrees for optimal viewing and can swivel 360 degrees. The holder comes with the AMPS hole pattern for quick attachment to any flat surface or mounting brackets such as vehicle dashboard mounts, pedestal mounts or handlebar mounts. Easily slide your device in/out of the holder. No more fumbling around for your device. Provides for safer driving when viewing, accessing and operating your device in your vehicle.

#### **Features**

- Custom fit to your bare device
- Includes Tilt-Swivel to angle holder 15 degrees any direction
- Rotate between portrait and landscape view