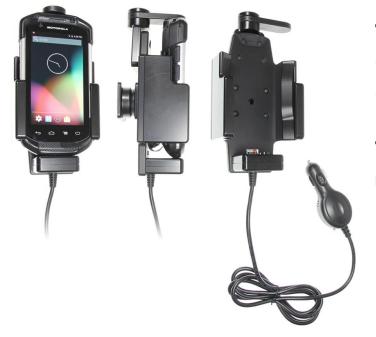

# Top Support Heavy Duty Charging Cradle with Straight Cord Cigarette Lighter Adapter for TC70/TC75

Part #560857

\$264.99

Always keep your battery fully charged with this high quality custom made holder. This charging holder is a cradle style mount custom made for a perfect fit with your device. It has a dock connector for easy connection of the device to the holder and a coiled power cord with a cigarette lighter plug for connection to a power outlet in the vehicle. The Holder angles 15 degrees for optimal viewing and can swivel 360 degrees. The holder comes with the AMPS hole pattern for quick attachment to any flat surface or mounting brackets such as vehicle dashboard mounts, pedestal mounts or handlebar mounts. Easily slide your device in/out of the holder. No more fumbling around for your device. Provides for safer driving when viewing, accessing and operating your device in your vehicle.

#### **Features**

- Custom fit to your bare device
- Includes Tilt-Swivel to angle holder 15 degrees any direction
- Rotate between portrait and landscape view

#### **Power Specs:**

- Cable with 12 V power plug included
- Cord length is 39 inch / 99 cm
- Input Voltage: 10-30 VDC, 1.7A
- Output Voltage: 5 VDC, 3A
- LED illuminated power indicator