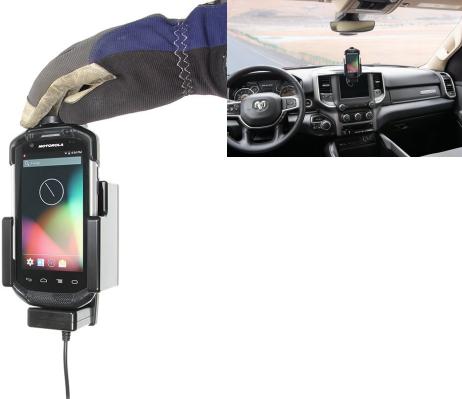

# Top Support Heavy Duty Charging Cradle with Straight Cord Cigarette Lighter Adapter for TC70/TC75

Part #560857

\$264.99

Always keep your battery fully charged with this high quality custom made holder. This charging holder is a cradle style mount custom made for a perfect fit with your device. It has a dock connector for easy connection of the device to the holder and a coiled power cord with a cigarette lighter plug for connection to a power outlet in the vehicle. The Holder angles 15 degrees for optimal viewing and can swivel 360 degrees. The holder comes with the AMPS hole pattern for quick attachment to any flat surface or mounting brackets such as vehicle dashboard mounts, pedestal mounts or handlebar mounts. Easily slide your device in/out of the holder. No more fumbling around for your device. Provides for safer driving when viewing, accessing and operating your device in your vehicle.