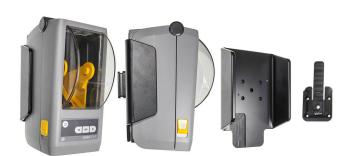

# Printer Mount with Quick Release Dock (Black ABS) for Zebra ZD41x | ZD61x

Part #246707

\$69.99

This printer mount offers an easy and secure way to mount your Zebra ZD410d / ZD411d & ZD610/611 printer. The quick release dock combines the convenience of mounting with the ease of quick release for maximum functionality.

#### **Features**

- Made of high grade black ABS plastic
- Provides the perfect mounting platform
- Includes quick release dock for easy removal from mounting surface
- Pre-drilled holes for AMPS hole patterns

### Compatibility

- Zebra ZD410d / ZD411d
- Zebra ZD610/611