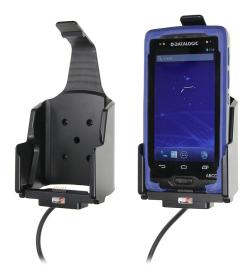

# Charging Holder with Cigarette Lighter Plug for Datalogic Axist WITH Rubber Boot

Part #512834

\$139.99

Always keep your battery fully charged with this high quality custom made holder. This charging holder is a cradle style mount custom made for a perfect fit with your device. It has a dock connector for easy connection of the device to the holder and a coiled power cord with a cigarette lighter plug for connection to a power outlet in the vehicle. The Holder angles 15 degrees for optimal viewing and can swivel 360 degrees. The holder comes with the AMPS hole pattern for quick attachment to any flat surface or mounting brackets such as vehicle dashboard mounts, pedestal mounts or handlebar mounts. Easily slide your device in/out of the holder. No more fumbling around for your device. Provides for safer driving when viewing, accessing and operating your device in your vehicle.

#### **Features**

- Custom fit to your bare device
- Includes Tilt-Swivel to angle holder 15 degrees any direction
- Rotate between portrait and landscape view