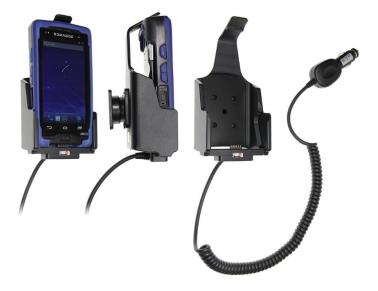

# Charging Holder with Cigarette Lighter Plug for Datalogic Axist WITH Rubber Boot

Part #512834

\$139.99

Always keep your battery fully charged with this high quality custom made holder. This charging holder is a cradle style mount custom made for a perfect fit with your device. It has a dock connector for easy connection of the device to the holder and a coiled power cord with a cigarette lighter plug for connection to a power outlet in the vehicle. The Holder angles 15 degrees for optimal viewing and can swivel 360 degrees. The holder comes with the AMPS hole pattern for quick attachment to any flat surface or mounting brackets such as vehicle dashboard mounts, pedestal mounts or handlebar mounts. Easily slide your device in/out of the holder. No more fumbling around for your device. Provides for safer driving when viewing, accessing and operating your device in your vehicle.

#### **Power Specs:**

- Charging cable permanently attached to holder
- Coiled cord length is 19 inch / 49 cm
- Stretched cord length is 55 inch / 139 cm
- Works in 12 / 24 V vehicle power outlets
- Power plug converts from 12 /24 V to 5 V output
- LED illuminated power indicator