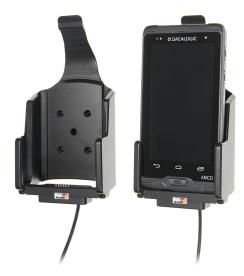

## Charging Holder for Hard-Wired Installation for Datalogic Axist WITH Rubber Boot

Part #513834

\$149.99

Always keep your battery fully charged with this high quality custom made holder. This charging holder is a cradle style mount custom made for a perfect fit for the MC40 with integrated magnetic stripe reader. It has a dock connector for easy connection of the device to the holder and a power cord for hard-wiring to a permanent power source in the vehicle. The Holder angles 15 degrees for optimal viewing and can swivel 360 degrees. The holder comes with the AMPS hole pattern for quick attachment to any flat surface or mounting brackets such as vehicle dashboard mounts, pedestal mounts or handlebar mounts. Easily slide your device in/out of the holder. No more fumbling around for your device. Provides for safer driving when viewing, accessing and operating your device in your vehicle.

### **Features**

- Custom fit to your bare device
- Includes Tilt-Swivel to angle holder 15 degrees any direction
- Rotate between portrait and landscape view

### Compatibility

Datalogic DL-Axist