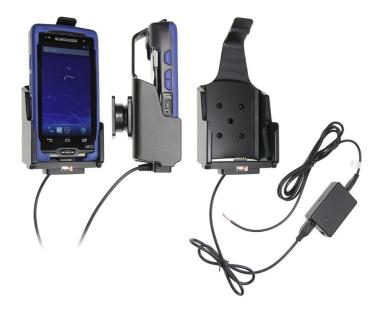

## Charging Holder for Hard-Wired Installation for Datalogic Axist WITH Rubber Boot

Part #513834

\$149.99

Always keep your battery fully charged with this high quality custom made holder. This charging holder is a cradle style mount custom made for a perfect fit for the MC40 with integrated magnetic stripe reader. It has a dock connector for easy connection of the device to the holder and a power cord for hard-wiring to a permanent power source in the vehicle. The Holder angles 15 degrees for optimal viewing and can swivel 360 degrees. The holder comes with the AMPS hole pattern for quick attachment to any flat surface or mounting brackets such as vehicle dashboard mounts, pedestal mounts or handlebar mounts. Easily slide your device in/out of the holder. No more fumbling around for your device. Provides for safer driving when viewing, accessing and operating your device in your vehicle.

#### **Power Specs:**

- Charging cable permanently attached to holder
- Cord length with black box is 96 inch / 243 cm
- Black power conversion box is 3 inch / 7.6 cm
- Provides 10 Watts (2A) charging power
- Hard-wire to 12 / 24 V vehicle power sources
- Black box converts from 12 / 24 V to 5 V output
- LED illuminated power indicator