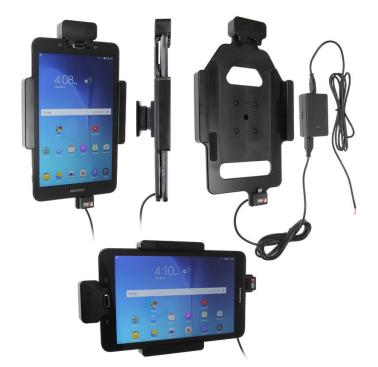

# Spring Lock Charging Holder for Hard-Wired Installation

Part #547835

\$179.99

This high quality Swedish made cradle for the tablet mounts to any wall, flat surface or mounting brackets such as vehicle dashboard mounts, floor mounts, pedestal mounts, etc. With a neat and discreet design, and a power cable that is permanently attached this cradle is the perfect option to mount your tablet. It works great when you want to secure your tablet and still have it easily accessible. The cradle is crash tested and approved for use with our Vehicle Headrest Mounts for Rear Seat Entertainment. As added security to prevent unauthorized removal of the tablet from the cradle it is equipped with a spring lock. The cradle is made of extra strong plastic. It can angle 15 degrees and swivel 360 degrees for landscape and portrait viewing.

#### **Features**

With a neat and discreet design, and a power cable that is permanently attached this cradle is the perfect option to mount your tablet.

- Spring lock for quick release of tablet
- Custom fit to tablet
- Includes Tilt-Swivel to angle cradle 15 degrees
  any direction
- Rotate between portrait and landscape view

#### **Power Specs:**

- Charging cable permanently attached to cradle
- Cord length with black box is 96 inch / 243 cm
- Black power conversion box is 3 inch / 7.6 cm
- Provides up to 10 Watts (2A) charging power
- Hard wire to 12 / 24 V vehicle power sources
- Black box converts from 12 / 24 V to 5 V output
- LED illuminated power indicator