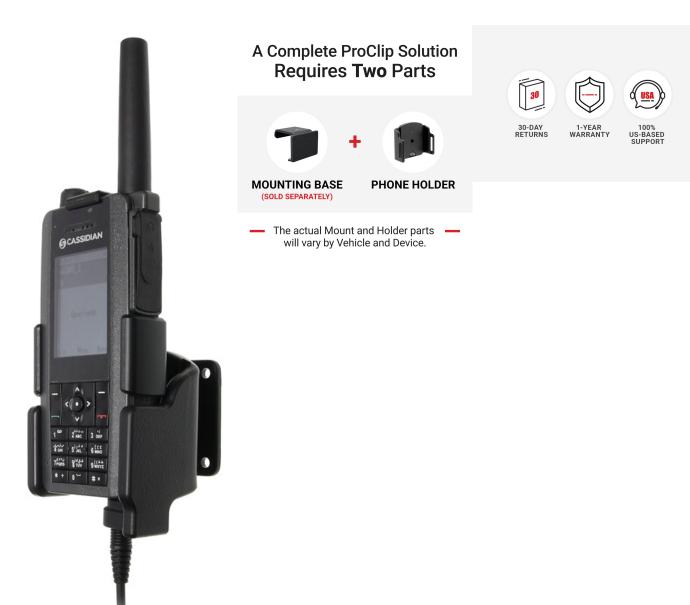

## Cig-Plug Charging Holder for Airbus TH1n

Part #530806

\$79.99

Always keep your battery charged with this high quality Swedish made Two-way Radio Vehicle Charging Holder. It is custom made with a cigarette lighter cable permanently attached to it creating a dock type connection. It provides rapid and trickle charging. The battery can be charged separately in the holder (without the radio). The holder has a LED indicator to show charging status. It works in 12 and 24 volt vehicles. The holder can be used in personal vehicles, commercial vehicles, emergency vehicles, utility vehicles etc., and mounts to any flat surface, console wall or mounting brackets such as vehicle dashboard mounts, floor mounts, pedestal mounts.

## Compatibility

- Airbus TH1n1
- Cassidian TH1n