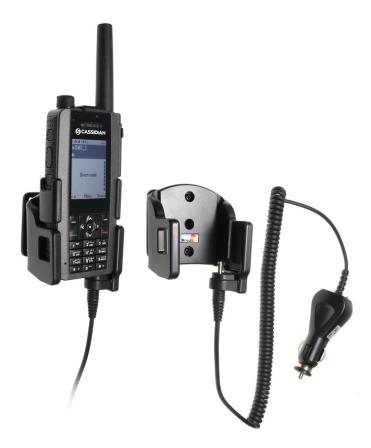

## Cig-Plug Charging Holder for Airbus TH1n

Part #530806

\$79.99

Always keep your battery charged with this high quality Swedish made Two-way Radio Vehicle Charging Holder. It is custom made with a cigarette lighter cable permanently attached to it creating a dock type connection. It provides rapid and trickle charging. The battery can be charged separately in the holder (without the radio). The holder has a LED indicator to show charging status. It works in 12 and 24 volt vehicles. The holder can be used in personal vehicles, commercial vehicles, emergency vehicles, utility vehicles etc., and mounts to any flat surface, console wall or mounting brackets such as vehicle dashboard mounts, floor mounts, pedestal mounts.

#### Features

- Always keep your battery fully charged
- Works in 12 and 24 volt vehicles
- Rapid and trickle charges radio
- LED Red to Green charging status indicator