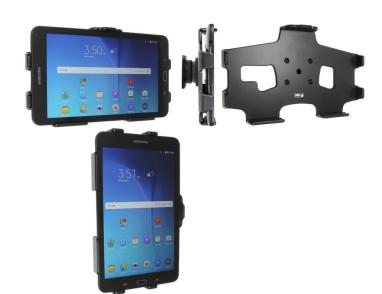

## Samsung Galaxy Tab E 8.0 Standard Holder

Part #511835

\$69.99

This Tablet cradle is a cradle style mount that has a tilt and swivel feature on the back. It is a high quality custom made cradle with a neat and discreet design. Easily slide your tablet in/out of the cradle. With this tablet cradle you can use your tablet in a horizontal and a vertical position, and easily rotate between the two positions. You can also angle/tilt the tablet 15 degrees for better viewing and to avoid glare. Regardless of position the tablet cradle keeps the tablet securely in place.

## **Features**

This Tablet cradle is a cradle style mount that has a tilt and swivel feature on the back. It is a high quality custom made cradle with a neat and discreet design. Easily slide your tablet in/out of the cradle.

- Custom fit to your bare device
- Includes Tilt-Swivel to angle cradle 15 degrees any direction
- Rotate between portrait and landscape view

## Compatibility

• Samsung Galaxy Tab E 8.0