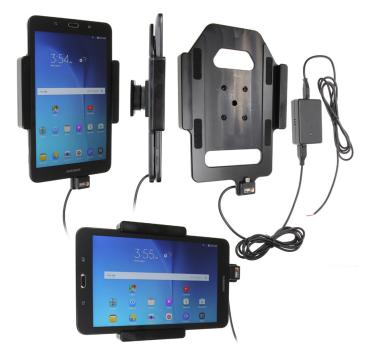

# Samsung Galaxy Tab E 8.0 Charging Holder for Hard-Wired Installation

Part #513835

\$184.99

Avoid cables over your dashboard and always keep your battery fully charged with this high quality custom made cradle. With a neat and discreet design, and a power cable that is permanently attached this cradle is the perfect option to mount your tablet. When your device is slid into the cradle it connects to the cable plug. Due to the straight cable you can easily hard wire it behind the dashboard. The Cradle angles 15 degrees for optimal viewing. Easily slide your device in/out of the cradle. No more fumbling around for your device. Provides for safer driving when viewing, accessing and operating your device in your vehicle.

#### **Features**

Avoid cables over your dashboard and always keep your battery fully charged with this high quality custom made cradle. With a neat and discreet design, and a power cable that is permanently attached this cradle is the perfect option to mount your tablet.

- Custom fit to your bare device
- Includes Tilt-Swivel to angle cradle 15 degrees
  any direction
- Rotate between portrait and landscape view

#### **Power Specs:**

- Charging cable permanently attached to cradle
- Cord length with black box is 96 inch / 243 cm
- Black power conversion box is 3 inch / 7.6 cm
- Provides up to 10 Watts (2A) charging power
- Hard wire to 12 / 24 V vehicle power sources
- Black box converts from 12 / 24 V to 5 V output
- LED illuminated power indicator