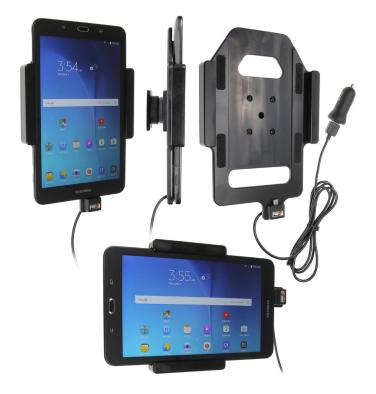

# Samsung Galaxy Tab E 8.0 Charging Holder with USB Cigarette Lighter Plug

Part #521835

\$169.99

Always keep your battery fully charged with this high quality custom made cradle. With a neat and discreet design, and a cigarette lighter cable that is permanently attached this cradle is the perfect option to mount your tablet. When your device is slid into the cradle it connects to the cable plug. The Cradle angles 15 degrees for optimal viewing. Easily slide your device in/out of the cradle. No more fumbling around for your device. Provides for safer driving when viewing, accessing and operating your device in your vehicle.

#### **Features**

Always keep your battery fully charged with this high quality custom made cradle. With a neat and discreet design, and a cigarette lighter cable that is permanently attached this cradle is the perfect option to mount your tablet.

- Custom fit to your bare device
- Includes Tilt-Swivel to angle cradle 15 degrees any direction
- Rotate between portrait and landscape view

#### **Power Specs:**

- USB cable with 12 V power plug included
- USB cable permanently attached to cradle
- Cord length is 39 inch / 99 cm
- Works in any 12 V vehicle power outlet
- Provides up to 10 Watts (2.1A) charging power
- Power plug converts from 12 V to 5 V output
- LED illuminated power indicator