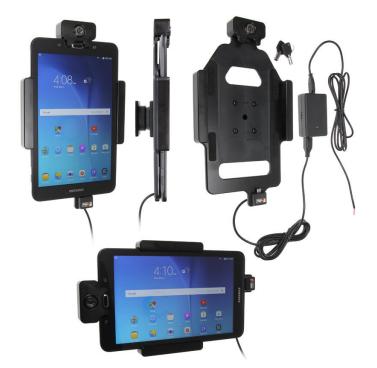

# Key Lock Charging Holder for Hard-Wired Installation

Part #536835

\$199.99

Always keep your battery fully charged with this high quality custom made cradle. This Cradle is made to fit the tablet without a case. With a neat and discreet design, and a power cable that is permanently attached this cradle is the perfect option to mount your tablet. Easily snap your device in and out of the cradle. No more fumbling around for your device in the cup cradle or passenger seat. Provides for safer driving when viewing, accessing and operating your device in the vehicle.

#### **Features**

With a neat and discreet design, and a power cable that is permanently attached this cradle is the perfect option to mount your tablet.

- Key lock for security of tablet
- · Custom fit to tablet
- Includes Tilt-Swivel to angle cradle 15 degrees any direction
- Rotate between portrait and landscape view

#### **Power Specs:**

- Charging cable permanently attached to cradle
- Cord length with black box is 96 inch / 243 cm
- Black power conversion box is 3 inch / 7.6 cm
- Provides 10 Watts (2A) charging power
- Hard-wire to 12 / 24 V vehicle power sources
- Black box converts from 12 / 24 V to 5 V output
- LED illuminated power indicator