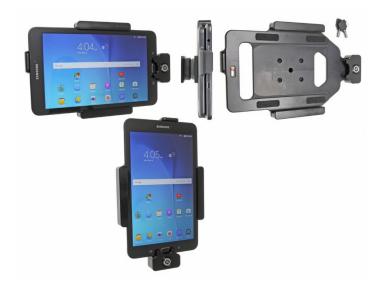

## **Key Lock Holder**

Part #539835

\$159.99

This high quality Swedish made cradle for the tablet mounts to any wall, flat surface or mounting brackets such as vehicle dashboard mounts, floor mounts, pedestal mounts, etc. It is custom made and fits your Tablet like a glove. It works great when you want to secure your tablet and still have it easily accessible. The cradle is crash tested and approved for use with our Vehicle Headrest Mounts for Rear Seat Entertainment. As added security to prevent unauthorized removal of the tablet from the cradle it is equipped with a lock. In order to remove the tablet from the cradle you need the key, two keys are included. The cradle is made of extra strong plastic. It can angle 15 degrees and swivel 360 degrees for landscape and portrait viewing.

#### **Features**

This high quality Swedish made cradle for the tablet mounts to any wall, flat surface or mounting brackets such as vehicle dashboard mounts, floor mounts, pedestal mounts, etc.

- Key lock for security of tablet
- Custom fit to tablet
- Includes Tilt-Swivel to angle cradle 15 degrees any direction
- Rotate between portrait and landscape view