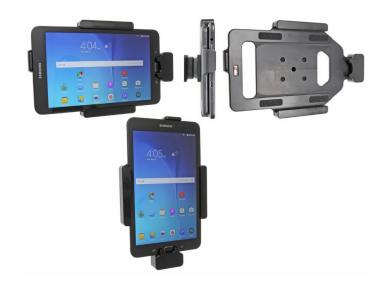

### **Spring Lock Holder**

Part #541835

\$149.99

This high quality Swedish made cradle for the tablet mounts to any wall, flat surface or mounting brackets such as vehicle dashboard mounts, floor mounts, pedestal mounts, etc. It is custom made and fits your tablet like a glove. It works great when you want to secure your tablet and still have it easily accessible. In order to remove the tablet from the cradle you simply pull firmly on the Spring Lock and the you can easily slide the tablet out of the cradle. The cradle is made of extra strong plastic. It can angle 15 degrees and swivel 360 degrees for landscape and portrait viewing.

#### **Features**

This high quality Swedish made cradle for the tablet mounts to any wall, flat surface or mounting brackets such as vehicle dashboard mounts, floor mounts, pedestal mounts, etc.

- Spring lock for quick release of tablet
- · Custom fit to tablet
- Includes Tilt-Swivel to angle cradle 15 degrees any direction
- Rotate between portrait and landscape view