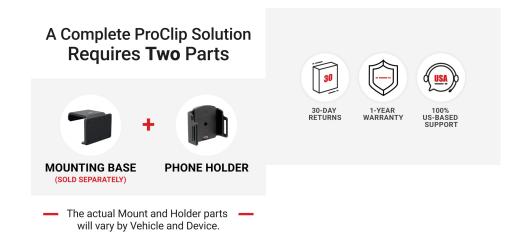

r device in and out of the holder. No more fumbling around for your device in the cup holder or passenger seat. Provides for safer driving when viewing, accessing and operating your device in the vehicle.

#### **Features**

- · Key lock for security of tablet
- Custom fit to tablet
- Includes Tilt-Swivel to angle holder 15 degrees any direction
- Rotate between portrait and landscape view

#### Compatibility

• Samsung Galaxy Tab E 8.0

## **Specifications**

#### **Power Specs:**

- USB cable with 12 V power plug included
- USB cable permanently attached to holder
- Cord length is 39 inch / 99 cm
- Works in any 12 V vehicle power outlet
- Provides up to 10 Watts (2.1A) charging power
- Power plug converts from 12 V to 5 V output
- LED illuminated power indicator

#### **Image Gallery**



## **Mounting Options**