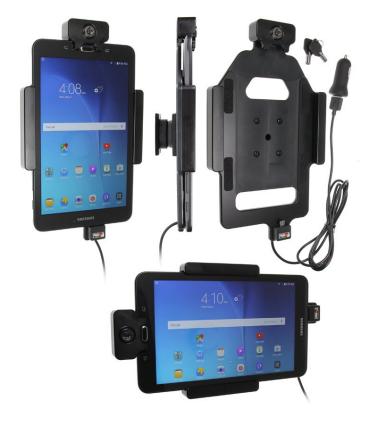

# **Key Lock Charging Holder** with USB Cigarette Lighter Plug

Part #552835

\$179.99

Always keep your battery fully charged with this high quality custom made holder. This Holder is made to fit the tablet without a case. With a neat and discreet design, and a cigarette lighter cable that is permanently attached this holder is the perfect option to mount your tablet. Easily snap your device in and out of the holder. No more fumbling around for your device in the cup holder or passenger seat. Provides for safer driving when viewing, accessing and operating your device in the vehicle.

#### **Features**

- · Key lock for security of tablet
- Custom fit to tablet
- Includes Tilt-Swivel to angle holder 15 degrees any direction
- Rotate between portrait and landscape view

#### **Power Specs:**

- USB cable with 12 V power plug included
- USB cable permanently attached to holder
- Cord length is 39 inch / 99 cm
- Works in any 12 V vehicle power outlet
- Provides up to 10 Watts (2.1A) charging power
- Power plug converts from 12 V to 5 V output
- LED illuminated power indicator