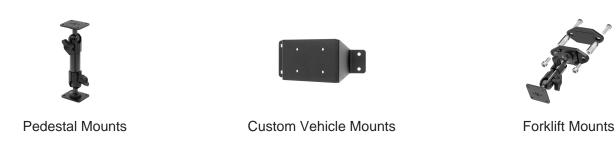

holder. No more fumbling around for your device in the cup holder or passenger seat. Provides for safer driving when viewing, accessing and operating your device in the vehicle.

#### **Features**

- · Key lock for security of tablet
- Custom fit to tablet
- Includes Tilt-Swivel to angle holder 15 degrees any direction
- Rotate between portrait and landscape view

#### Compatibility

• Samsung Galaxy Tab E 8.0

## **Specifications**

#### **Power Specs:**

- USB cable with 12 V power plug included
- USB cable permanently attached to holder
- Cord length is 39 inch / 99 cm
- Works in any 12 V vehicle power outlet
- Provides up to 10 Watts (2.1A) charging power
- Power plug converts from 12 V to 5 V output
- LED illuminated power indicator

#### **Image Gallery**



## **Mounting Options**