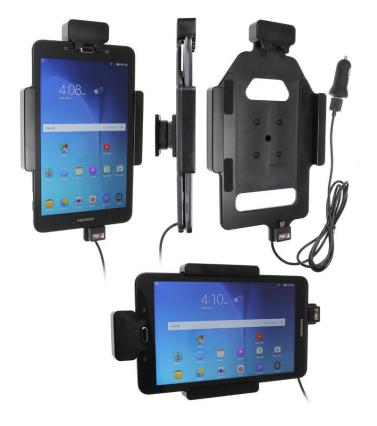

# Spring Lock Charging Holder with USB Cigarette Lighter Plug

Part #553835

\$159.99

This high quality Swedish made cradle for the tablet mounts to any wall, flat surface or mounting brackets such as vehicle dashboard mounts, floor mounts, pedestal mounts, etc. With a neat and discreet design, and a cigarette lighter cable that is permanently attached this cradle is the perfect option to mount your tablet. It works great when you want to secure your tablet and still have it easily accessible. The cradle is made of extra strong plastic. It can angle 15 degrees and swivel 360 degrees for landscape and portrait viewing.

#### **Features**

With a neat and discreet design, and a cigarette lighter cable that is permanently attached this cradle is the perfect option to mount your tablet

- Custom fit to your device
- Spring lock for added security of tablet
- Includes Tilt-Swivel to allow rotation and tilting
- Angle cradle 15 degrees in any direction
- Allows for portrait and landscape view

#### **Specifications**

- USB cable with 12 V power plug included
- USB cable permanently attached to cradle
- Cord length is 39 inch / 99 cm
- Works in any 12 V vehicle power outlet
- Provides 10 Watts (2.1A) fast charging power
- Power plug converts from 12 V to 5 V output
- LED illuminated power indicator