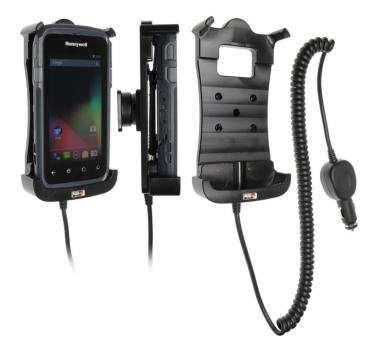

# **Charging Holder with Cigarette Lighter Plug**

Part #512851

\$149.99

Always keep your battery fully charged with this high quality custom made holder. This charging holder is a cradle style mount custom made for a perfect fit with your device. It has a dock connector for easy connection of the device to the holder and a coiled power cord with a cigarette lighter plug for connection to a power outlet in the vehicle. The Holder angles 15 degrees for optimal viewing and can swivel 360 degrees. The holder comes with the AMPS hole pattern for quick attachment to any flat surface or mounting brackets such as vehicle dashboard mounts, pedestal mounts or handlebar mounts. Easily slide your device in/out of the holder. No more fumbling around for your device. Provides for safer driving when viewing, accessing and operating your device in your vehicle.

#### **Features**

- Does not block scan window when docked
- Custom fit to your bare device
- Includes Tilt-Swivel to angle holder 15 degrees any direction
- Rotate between portrait and landscape view

#### **Power Specs:**

- Charging cable permanently attached to holder
- Coiled cord length is 19 inch / 49 cm
- Stretched cord length is 55 inch / 139 cm
- Works in 12 / 24 V vehicle power outlets
- Power plug converts from 12 /24 V to 5 V output
- LED illuminated power indicator