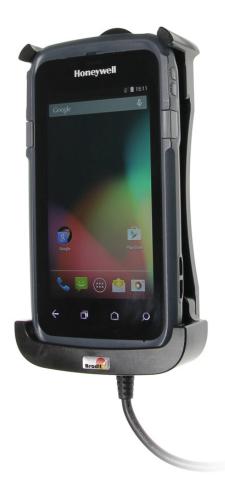

# **Charging Holder with Cigarette Lighter Plug**

Part #512851

\$149.99

Always keep your battery fully charged with this high quality custom made holder. This charging holder is a cradle style mount custom made for a perfect fit with your device. It has a dock connector for easy connection of the device to the holder and a coiled power cord with a cigarette lighter plug for connection to a power outlet in the vehicle. The Holder angles 15 degrees for optimal viewing and can swivel 360 degrees. The holder comes with the AMPS hole pattern for quick attachment to any flat surface or mounting brackets such as vehicle dashboard mounts, pedestal mounts or handlebar mounts. Easily slide your device in/out of the holder. No more fumbling around for your device. Provides for safer driving when viewing, accessing and operating your device in your vehicle.

#### **Features**

- Does not block scan window when docked
- Custom fit to your bare device
- Includes Tilt-Swivel to angle holder 15 degrees any direction
- Rotate between portrait and landscape view