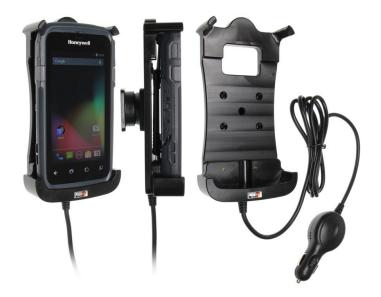

# Charging Holder with Cigarette Lighter Plug

Part #560851

\$149.99

Always keep your battery fully charged with this high quality custom made holder. This charging holder is a cradle style mount custom made for a perfect fit with your device. It has a dock connector for easy connection of the device to the holder and a straight power cord with a cigarette lighter plug for connection to a power outlet in the vehicle. The Holder angles 15 degrees for optimal viewing and can swivel 360 degrees. The holder comes with the AMPS hole pattern for quick attachment to any flat surface or mounting brackets such as vehicle dashboard mounts, pedestal mounts or handlebar mounts. Easily slide your device in/out of the holder. No more fumbling around for your device. Provides for safer driving when viewing, accessing and operating your device in your vehicle.

### **Features**

- · Does not block scan window when docked
- Custom fit to your bare device
- Includes Tilt-Swivel to angle holder 15 degrees any direction
- Rotate between portrait and landscape view

#### **Power Specs:**

- USB cable with 12 V power plug included
- Cord length is 39 inch / 99 cm
- Works in any 12 V vehicle power outlet
- Provides up to 10 Watts (2.1A) charging power
- Power plug converts from 12 V to 5 V output
- LED illuminated power indicator