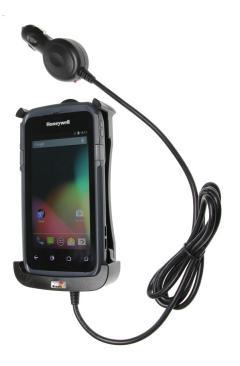

# Charging Holder with Cigarette Lighter Plug

Part #560851

\$149.99

Always keep your battery fully charged with this high quality custom made holder. This charging holder is a cradle style mount custom made for a perfect fit with your device. It has a dock connector for easy connection of the device to the holder and a straight power cord with a cigarette lighter plug for connection to a power outlet in the vehicle. The Holder angles 15 degrees for optimal viewing and can swivel 360 degrees. The holder comes with the AMPS hole pattern for quick attachment to any flat surface or mounting brackets such as vehicle dashboard mounts, pedestal mounts or handlebar mounts. Easily slide your device in/out of the holder. No more fumbling around for your device. Provides for safer driving when viewing, accessing and operating your device in your vehicle.

### **Features**

- · Does not block scan window when docked
- Custom fit to your bare device
- Includes Tilt-Swivel to angle holder 15 degrees any direction
- Rotate between portrait and landscape view