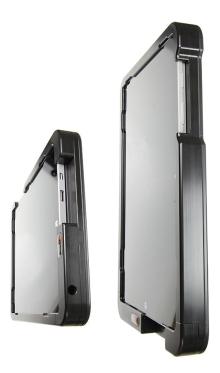

- Custom fit to your bare device
- Shock absorbing sleeve designed to protect the tablet in case of minor bumps and drops
- Includes Tilt-Swivel to angle holder 15 degrees any direction
- Rotate between portrait and landscape view