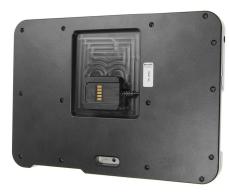

# Heavy-Duty Tough Sleeve with USB Cigarette Lighter Plug

Part #558743

\$239.99

Always keep your battery fully charged with this high quality custom made holder. This Holder is made to fit the tablet without a case. It is high quality custom with a neat and discreet design. Easily snap your device in and out of the holder. No more fumbling around for your device in the cup holder or passenger seat. Provides for safer driving when viewing, accessing and operating your device in the vehicle.

### Features

Always keep your battery fully charged with this high quality custom made holder. This Holder is made to fit the tablet without a case. It is high quality custom with a neat and discreet design. Easily snap your device in and out of the holder.

- Custom fit to your bare device
- Shock absorbing sleeve designed to protect the tablet in case of minor bumps and drops
- Includes Tilt-Swivel to angle holder 15 degrees any direction
- Rotate between portrait and landscape view