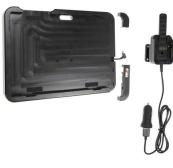

# Heavy-Duty Tough Sleeve with USB Cigarette Lighter Plug

Part #558743

\$239.99

Always keep your battery fully charged with this high quality custom made holder. This Holder is made to fit the tablet without a case. It is high quality custom with a neat and discreet design. Easily snap your device in and out of the holder. No more fumbling around for your device in the cup holder or passenger seat. Provides for safer driving when viewing, accessing and operating your device in the vehicle.

### Features

Always keep your battery fully charged with this high quality custom made holder. This Holder is made to fit the tablet without a case. It is high quality custom with a neat and discreet design. Easily snap your device in and out of the holder.

- Custom fit to your bare device
- Shock absorbing sleeve designed to protect the tablet in case of minor bumps and drops
- Includes Tilt-Swivel to angle holder 15 degrees any direction
- Rotate between portrait and landscape view

#### **Power Specs:**

- Charging cable permanently attached to holder
- Cord length with black box is 96 inch / 243 cm
- Black power conversion box is 3 inch / 7.6 cm
- Provides 10 Watts (2A) charging power
- Hard-wire to 12 / 24 V vehicle power sources
- Black box converts from 12 / 24 V to 5 V output
- LED illuminated power indicator