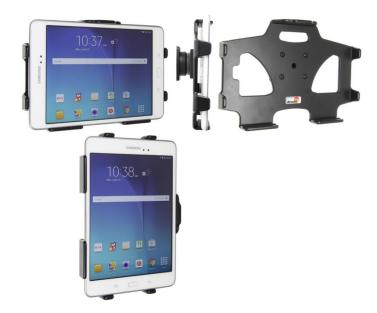

# Samsung Galaxy Tab A 8.0 Standard Holder

Part #511754

\$59.99

This Holder is made to fit the tablet without a case. It is a high quality custom made holder with a neat and discreet design. Easily snap your device in and out of the holder. No more fumbling around for your device in the cup holder or passenger seat. Provides for safer driving when viewing, accessing and operating your device in the vehicle.

#### **Features**

- Custom fit to your bare device
- Includes Tilt-Swivel to angle holder 15 degrees any direction
- Rotate between portrait and landscape view

### Compatibility

• Samsung Galaxy Tab A 8.0 (2015 SM-T350)