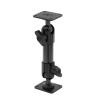

# Samsung Galaxy Tab A 8.0 Standard Holder

Part #511754

\$59.99

This Holder is made to fit the tablet without a case. It is a high quality custom made holder with a neat and discreet design. Easily snap your device in and out of the holder. No more fumbling around for your device in the cup holder or passenger seat. Provides for safer driving when viewing, accessing and operating your device in the vehicle.

#### **Features**

- Custom fit to your bare device
- Includes Tilt-Swivel to angle holder 15 degrees any direction
- Rotate between portrait and landscape view

### Compatibility

• Samsung Galaxy Tab A 8.0 (2015 SM-T350)

### **Image Gallery**



## **Mounting Options**







Pedestal Mounts

**Custom Vehicle Mounts**