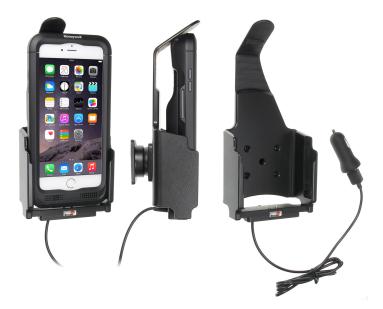

# Charging Holder with USB Cigarette Lighter Plug and Strain Relief Plate

Part #247110

\$144.99

Protect your investment in Mobile Computing with our in-vehicle charging cradle. This charging cradle is device-specific and designed for in-vehicle use. The slender lightweight profile of the cradle allows the user to conveniently mount it within the vehicle optimizing accessibility and operation. This increases user efficiency and reduces the potential for damage to the device. The charging cradle provides a safe and secure fit when docking and maintains a reliable connection. Constructed to high- quality standards, the design can withstand the most severe road conditions and temperature extremes. The charging cradle reduces concern of the device bouncing around the vehicle or running out of battery before the day is done!

#### **Features**

Custom fit cradle for the iPhone with a Honeywell Captuvo Sled. The cradle includes a built-in USB charging cord with strain relief plate.

- Custom fit: Only for the iPhone with Captuvo Sled
- Includes Tilt-Swivel: Angle cradle 15 degrees any direction
- Built-in cord: Straight USB cord with cigarette lighter adapter

## Compatibility

• Honeywell Captuvo Sled for iPhone 6 Plus

#### **Power Specs:**

- USB cable with 12 V power plug included
- USB cable permanently attached to cradle
- Cord length is 39 inch / 99 cm
- Works in any 12 V vehicle power outlet
- Provides up to 10 Watts (2.1A) charging power
- Power plug converts from 12 V to 5 V output
- LED illuminated power indicator