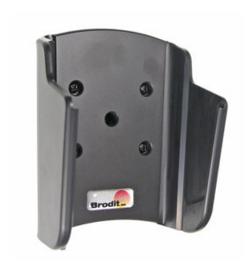

#### **Standard Holder**

Part #511571

\$44.99

This is a high quality custom made cradle with a neat and discreet design. It keeps your device in an upright position for better viewing and reception. Easily slide your device in/out of the cradle. No more fumbling around for your device. Provides for safer driving when viewing, accessing and operating your device in your vehicle. The cradle comes with the AMPS hole pattern for quick attachment to any flat surface or mounting brackets such as vehicle dashboard mounts, floor mounts, pedestal mounts or handlebar mounts.

#### **Features**

- Custom fit to your bare device
- Includes Tilt-Swivel to angle cradle 15 degrees any direction
- Rotate between portrait and landscape view