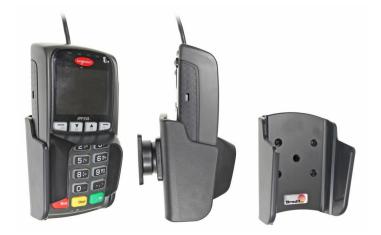

#### **Standard Holder**

Part #511571

\$44.99

This is a high quality custom made cradle with a neat and discreet design. It keeps your device in an upright position for better viewing and reception. Easily slide your device in/out of the cradle. No more fumbling around for your device. Provides for safer driving when viewing, accessing and operating your device in your vehicle. The cradle comes with the AMPS hole pattern for quick attachment to any flat surface or mounting brackets such as vehicle dashboard mounts, floor mounts, pedestal mounts or handlebar mounts.

#### **Features**

- Custom fit to your bare device
- Includes Tilt-Swivel to angle cradle 15 degrees any direction
- Rotate between portrait and landscape view

#### Compatibility

• Ingenico IPP 350