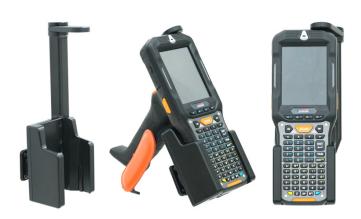

## **Standard Holder with Top Support**

Part #246734

\$149.99

This Holder tilts/angles 15 degrees for optimal viewing. It is a high quality custom made holder with a neat and discreet design. It keeps your device in an upright position for better reception. Easily slide your device in/out of the holder. No more fumbling around for your device. Provides for safer driving when viewing, accessing and operating your device in your vehicle. The holder comes with the AMPS hole pattern for quick attachment to any flat surface or mounting brackets such as vehicle dashboard mounts, floor mounts, pedestal mounts or handlebar mounts.

## **Features**

- Custom fit to hold device securely
- Keeps your device upright for better reception
- Tilt-Swivel for 15 degree angling and 360 rotation
- Top support for extra secure hold

## Compatibility

Janam XG3