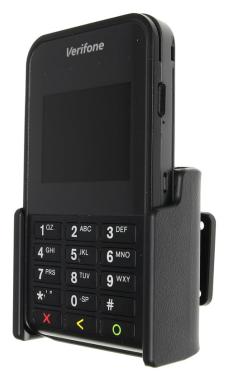

### **Standard Holder**

Part #511879

\$39.99

This Cradle is made to fit the phone without a case. It is a high quality custom made cradle with a neat and discreet design. Easily slide your device in and out of the cradle. No more fumbling around for your device in the cup cradle or passenger seat. Provides for safer driving when viewing, accessing and operating your device in the vehicle.

#### **Features**

- Custom fit to your bare device
- Includes Tilt-Swivel to angle cradle 15 degrees any direction
- Rotate between portrait and landscape view

## Compatibility

- VeriFone e265
- VeriFone e355