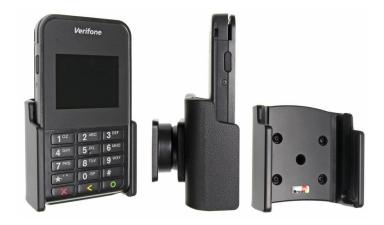

### **Standard Holder**

Part #511879

\$39.99

This Cradle is made to fit the phone without a case. It is a high quality custom made cradle with a neat and discreet design. Easily slide your device in and out of the cradle. No more fumbling around for your device in the cup cradle or passenger seat. Provides for safer driving when viewing, accessing and operating your device in the vehicle.

#### **Features**

- Custom fit to your bare device
- Includes Tilt-Swivel to angle cradle 15 degrees any direction
- Rotate between portrait and landscape view

## Compatibility

- VeriFone e265
- VeriFone e355