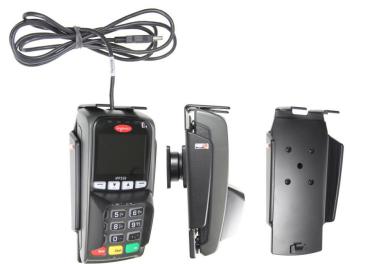

# **Standard Holder**

Part #511443

\$79.99

This is a high quality custom made cradle with a neat and discreet design. It keeps your device in an upright position for better viewing and reception. Easily slide your device in/out of the cradle. No more fumbling around for your device. Provides for safer driving when viewing, accessing and operating your device in your vehicle. The cradle comes with the AMPS hole pattern for quick attachment to any flat surface or mounting brackets such as vehicle dashboard mounts, floor mounts, pedestal mounts or handlebar mounts.

#### **Features**

- Custom fit to your bare device
- Includes Tilt-Swivel to angle cradle 15 degrees any direction
- Rotate between portrait and landscape view

### Compatibility

• Ingenico IPP 350