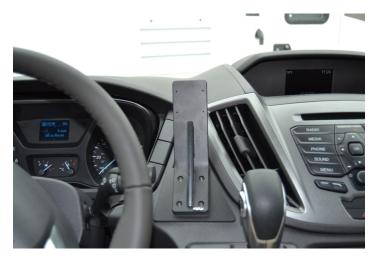

# Extra-Strength Dash Mount for Small Tablets

Part #213517

\$69.99

This ProClip Vehicle Center Mount is a custom-made car-specific mount. The mount attaches to the center area of the car dashboard. It provides the perfect mounting platform for your device holder so you don't have to fumble around for your device anymore. The ProClip Center Mount is a very sturdy mounting bracket that clips tightly into the seams of the dashboard. No drilling holes or dismantling of the dashboard is required, simply clip on in seconds.

#### Device Holder NOT included, sold separately.

Notice: Consider how the device will fit the location and could interfere with other vehicle functions.

#### **Features**

- · Secure mount base for larger/heavier devices
- Center location for optimal phone viewing and hands-free use
- Can hold devices up to 5 lbs.
- Can hold tablets up to 8 in. (device holder sold separately)