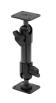

## Surface 3 Standard Holder

This Holder is made to fit the tablet without a case. It is a high quality custom made holder with a neat and discreet design. Easily snap your device in and out of the holder. No more fumbling around for your device in the cup holder or passenger seat. Provides for safer driving when viewing, accessing and operating your device in the vehicle.

## **Features**

- Custom fit to your bare device
- Includes Tilt-Swivel to angle holder 15 degrees any direction
- Rotate between portrait and landscape view