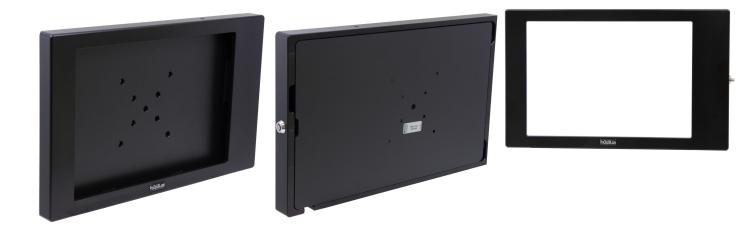

# **Key Lock Wall Mount Enclosure for Zebra ET5x Series 10.1 - Bare Device**

Part #246785

\$219.99

This Wall Mount Enclosure cradle is custom fit to the Zebra ET5x 10.1" tablet without the rugged frame.

This cradle is machined from ABS and Acetal and is an ideal way to mount the ET5x tablet to a wall or a flat surface.

The cradle has a hollow built into it that will fit a USB adapter to add functionality like an Ethernet port. (Adapter not included)

It features AMPS and 75 VESA hole patterns for easy attachment to walls, mount plates, and compatible equipment.

#### **Features**

- Custom fit to your bare device
- Room for USB to Ethernet Adapter (not included)
- Key Lock secures the tablet
- Features AMPS and VESA 75 mounting.
- Includes fasteners for wall mounting.