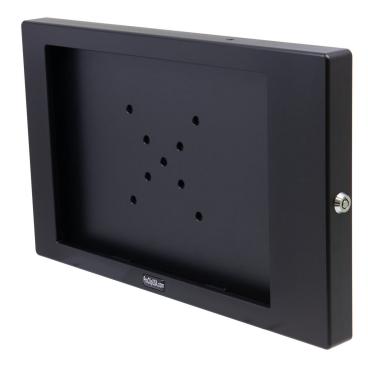

# **Key Lock Wall Mount Enclosure for Zebra ET5x Series 10.1 - Bare Device**

Part #246785

\$219.99

This Wall Mount Enclosure cradle is custom fit to the Zebra ET5x 10.1" tablet without the rugged frame.

This cradle is machined from ABS and Acetal and is an ideal way to mount the ET5x tablet to a wall or a flat surface.

The cradle has a hollow built into it that will fit a USB adapter to add functionality like an Ethernet port. (Adapter not included)

It features AMPS and 75 VESA hole patterns for easy attachment to walls, mount plates, and compatible equipment.

#### **Features**

- Custom fit to your bare device
- Room for USB to Ethernet Adapter (not included)
- Key Lock secures the tablet
- Features AMPS and VESA 75 mounting.
- Includes fasteners for wall mounting.