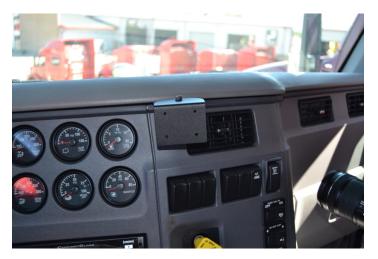

## **Extra-Strength Dash Mount**

Part #246731

\$49.99

This ProClip Vehicle Mount is a custom made car specific and very sturdy steel mounting bracket. The mount attaches to the upper center right of the center dash. It provides the perfect mounting platform for your device holder so you don't have to fumble around for your device anymore.

Device Holder NOT included, sold separately.

**Notice:** Consider how the device, or horizontal position, will fit the location and could interfere with other vehicle functions.