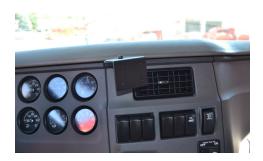

## **Extra-Strength Dash Mount**

Part #246731

\$49.99

This ProClip Vehicle Mount is a custom made car specific and very sturdy steel mounting bracket. The mount attaches to the upper center right of the center dash. It provides the perfect mounting platform for your device holder so you don't have to fumble around for your device anymore.

Device Holder NOT included, sold separately.

**Notice:** Consider how the device, or horizontal position, will fit the location and could interfere with other vehicle functions.