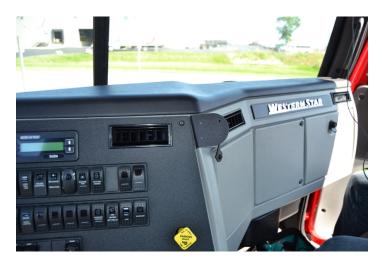

# **Extra-Strength Dash Mount**

Part #246732

\$89.99

This ProClip Vehicle Mount is a custom made car specific and very sturdy steel mounting bracket. The mount attaches to the upper center right of the center dash. It provides the perfect mounting platform for your device holder so you don't have to fumble around for your device anymore.

#### Compatibility

- Western Star 4700 Series 2002-2022
- Western Star 4900 Series 2002-2022
- Western Star 5700 Series 2002-2022
- Western Star 6900 Series 2002-2022