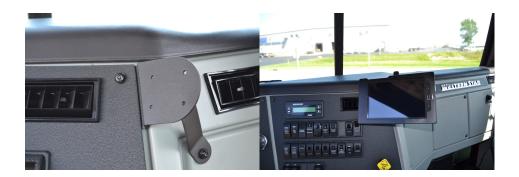

# **Extra-Strength Dash Mount**

Part #246732

\$89.99

This ProClip Vehicle Mount is a custom made car specific and very sturdy steel mounting bracket. The mount attaches to the upper center right of the center dash. It provides the perfect mounting platform for your device holder so you don't have to fumble around for your device anymore.

Device Holder with mounting screws NOT included, sold separately.

**Notice:** Consider how the device, or horizontal position, will fit the location and could interfere with other vehicle functions.