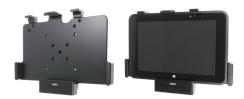

# Non-Charging Cradle for Zebra ET5x Series 8.3 and 8.4 - Bare Device

Part #510880

\$159.99

This cradle is custom fit to the Zebra ET5x 8.3" bare tablet

This cradle is machined from ABS and Acetal polymers and features AMPS and 75mm VESA hole patterns for easy attachment to vehicles, work carts or flat surfaces.

#### **Features**

- · Custom fit to bare tablet
- Does not angle or rotate; providing a solid mounting platform
- Industry Standard AMPS Hole Pattern for Mounting

### Compatibility

Zebra ET50/51/55/56 8.3 and 8.4