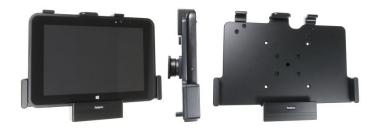

# Non-Charging Cradle for Zebra ET5x Series 8.3 and 8.4 - Bare Device

Part #510880

\$159.99

This cradle is custom fit to the Zebra ET5x 8.3" bare tablet

This cradle is machined from ABS and Acetal polymers and features AMPS and 75mm VESA hole patterns for easy attachment to vehicles, work carts or flat surfaces.

#### **Features**

- · Custom fit to bare tablet
- Does not angle or rotate; providing a solid mounting platform
- Industry Standard AMPS Hole Pattern for Mounting

### Compatibility

Zebra ET50/51/55/56 8.3 and 8.4